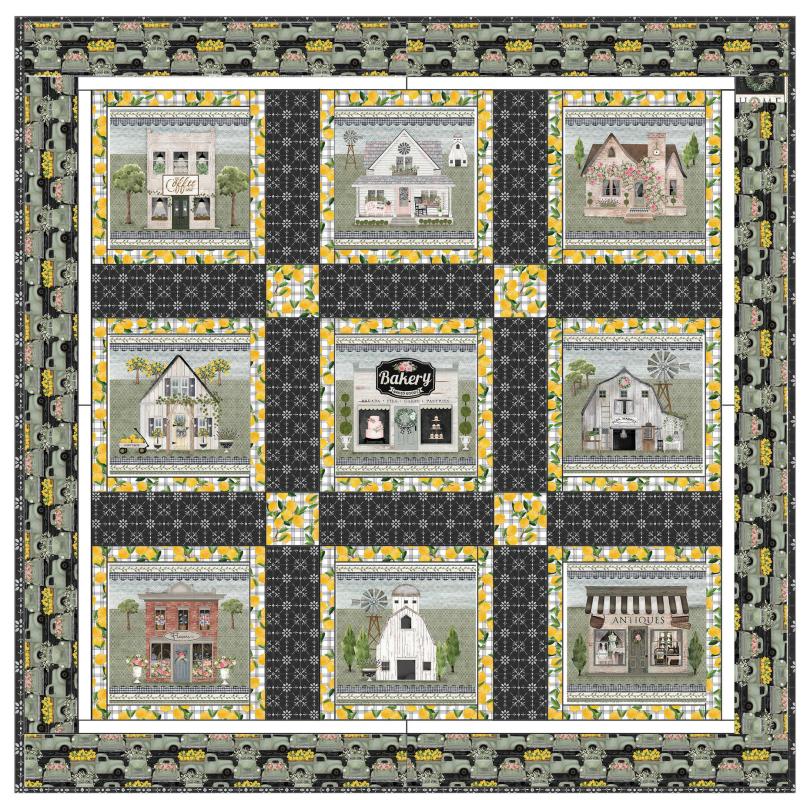

## Finished Quilt Size: 57 <sup>1</sup>/<sub>2</sub> in x 57 <sup>1</sup>/<sub>2</sub> in (146.05 cm x 146.05 cm)

| Fabric Requirements (SKU)                     | Yardage   | 12 Kits |
|-----------------------------------------------|-----------|---------|
| 20883-PNL-CTN-D (Village Panel)               | 1 yard    | 1 Bolt  |
| 20879-CHR-CTN-D (Farm Fresh Trucks)           | 1⅓ yards  | 1 Bolt  |
| 20878-WHT-CTN-D (Trailing Lemons)             | 1 yard    | 1 Bolt  |
| 20881-CHR-CTN-D (Vintage Tile)                | 1 yard*   | 1 Bolt  |
| Solid White Cotton                            | ½ yard    | 1 Bolt  |
| 20878-WHT-CTN-D (Trailing Lemons) for Backing | 3 ⅓ yards | 3 Bolts |