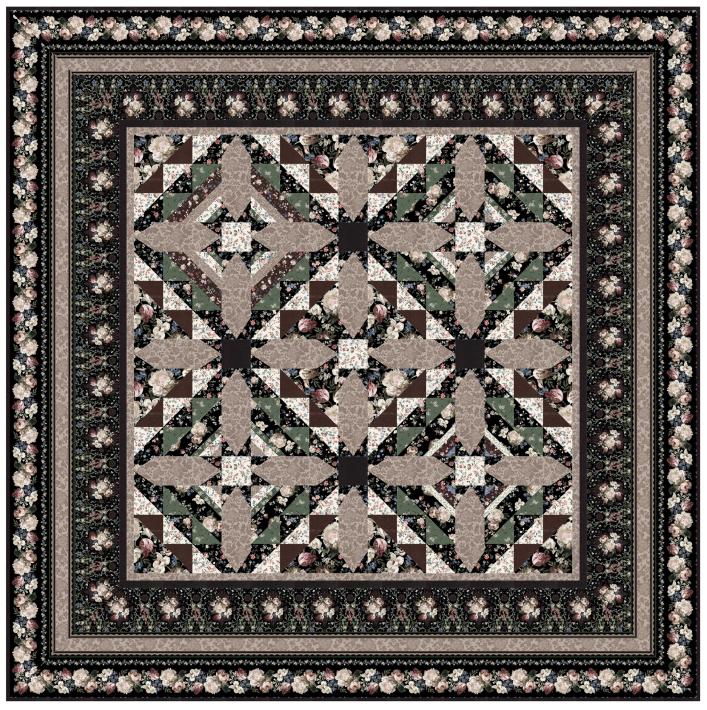

Art of Midnight

by Chelsea Designworks

Quilt Size: 95" x 95" (2.41m x 2.41m)

Skill Level: Intermediate

Femme Fatale Quilt Designed and sold by Laureen Smith of Tourmaline & Thyme Quilts www.tourmalinethymequilts.com

All fabric quantities are based on 15yd bolts unless otherwise indicated.

8125-99 Art of Midnight Floral Midnight

8130-33 Floral Damask Taupe

8126-93 Diagonal Pieced Stripe Midnight/Taupe

8132-99 Floral Medallion Midnight