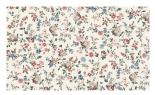

| 1/2 yds   | 0.46m  | 1 bolt  | 1 bolt  |
| Carbon-23* (10-yard bolt)                                     | 11/4 yds  | 1.14m  | 1 bolt  | 2 bolts |
| Backing Fabric Option                                         |           |        |         |         |
| 8168-91 (18-yard bolt)                                        | 3 yds     | 2.74m  | 2 bolts | 3 bolts |
| * Indicates binding fabric.<br>FQ = 18" x 22" (0.45m x 0.55m) |           |        |         |         |

All fabric quantities are based on 15yd bolts unless otherwise indicated.



8125-99 Art of Midnight Floral Midnight



8130-33 Floral Damask Taupe



8126-93 Diagonal Pieced Stripe Midnight/Taupe



8132-99 Floral Medallion Midnight



8127-66 Ditsy Dark Sage



8133-93 Border Stripe Midnight/Taupe



8128-20 Small Vine Warm White



Coffee Bean-50 Peppered Cottons Coffee Bean



8129-99 Large Leafy Vine Midnight



Carbon-23\* Peppered Cottons Carbon