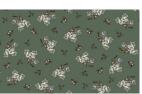

8127-66 Ditsy Dark Sage

8133-93 Border Stripe Midnight/Taupe

8128-20 Small Vine Warm White

Coffee Bean-50 Peppered Cottons Coffee Bean

8129-99 Large Leafy Vine Midnight

Carbon-23\* Peppered Cottons Carbon