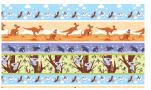

<sup>\*</sup> Indicates binding fabric.

All fabric quantities are based on 15yd bolts unless otherwise indicated.

8084-33 Kangaroos Orange

8085-60 Koalas Green

8088-70 Tasmanian Devils Periwinkle

8091-44 Quokkas Yellow

8094-66 Reptiles Green

8095-36 Aussie Stripe Orange/Green

8096P-44 Aussie Oz-Born Panel Yellow

Blue Bell-17 Peppered Cottons Blue Bell

Vanilla-46 Peppered Cottons Vanilla

Midnight-82\* Peppered Cottons Midnight