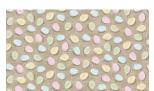

FQ = 18" x 22" (0.45m x 0.55m)

8037-14 Patch Work Collage Cream

8038-14 Allover Bunnies with Chicks Cream

8039-13 Tossed Bunnies and Carrots Orange

8040-40 Tossed Chicks and Eggs Yellow

8041-39 Tossed Eggs Oat