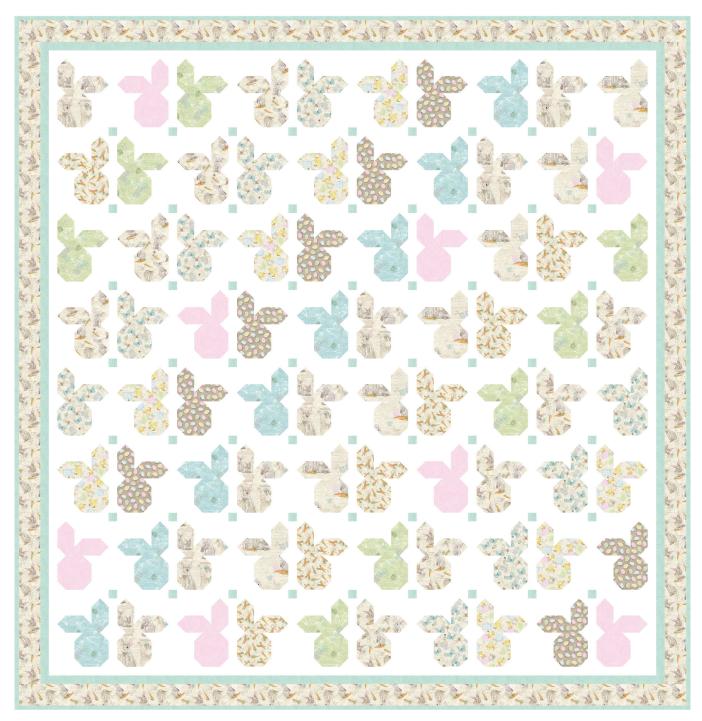

## Bella Bunnies

by Victoria Hutto

Quilt Size: 78" x 80" (1.98m x 2.03m)

Skill Level: Advanced Beginner

Bella Bunny Town Quilt Designed and sold by Coach House Designs www.coachhousedesigns.com

| Bella Bunny Town Quilt<br>Ordering Guide |                              |           |        |         |         |
|------------------------------------------|------------------------------|-----------|--------|---------|---------|
| SKU                                      |                              | Yards     | Meters | 6 Kits  | 12 Kits |
|                                          | 8037-14                      | 3/8 yds   | 0.34m  | 1 bolt  | 1 bolt  |
|                                          | 8038-14                      | 3/8 yds   | 0.34m  | 1bolt   | 1 bolt  |
|                                          | 8039-13                      | 11/8 yds  | 1.03m  | 1bolt   | 1 bolt  |
|                                          | 8040-40                      | 3/8 yds   | 0.34m  | 1bolt   | 1 bolt  |
|                                          | 8041-39                      | 3/8 yds   | 0.34m  | 1 bolt  | 1 bolt  |
|                                          | 8042-13                      | 3/8 yds   | 0.34m  | 1 bolt  | 1 bolt  |
|                                          | 8043-41                      | 3/8 yds   | 0.34m  | 1bolt   | 1 bolt  |
|                                          | 8044-11                      | 3/8 yds   | 0.34m  | 1bolt   | 1 bolt  |
|                                          | 8044-61                      | 3/8 yds   | 0.34m  | 1 bolt  | 1 bolt  |
|                                          | 1351 - Powder Pink           | 3/8 yds   | 0.34m  | 1bolt   | 1 bolt  |
|                                          | 1351 - Robin's Egg*          | 11/4 yds  | 1.14m  | 1bolt   | 2 bolts |
|                                          | White Sugar-9 (10-yard bolt) | 4 1/8 yds | 3.77m  | 3 bolts | 6 bolts |
| Backing Fabric Option                    |                              |           |        |         |         |
| 8039-13                                  |                              | 4 3/4 yds | 4.34m  | 2 bolts | 4 bolts |
| * Indicates binding fabric.              |                              |           |        |         |         |