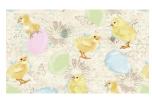

FQ = 18" x 22" (0.45m x 0.55m)

8037-14 Patch Work Collage Cream

8038-14 Allover Bunnies with Chicks Cream

8039-13 Tossed Bunnies and Carrots Orange

8040-40 Tossed Chicks and Eggs Yellow

8041-39 Tossed Eggs Oat