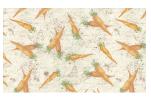

FQ = 18" x 22" (0.45m x 0.55m)

All fabric quantities are based on 15yd bolts unless otherwise indicated.

8037-14 Patch Work Collage Cream

8040-40 Tossed Chicks and Eggs Yellow

8041-39 Tossed Eggs Oat

8042-13 **Tossed Carrots** Orange