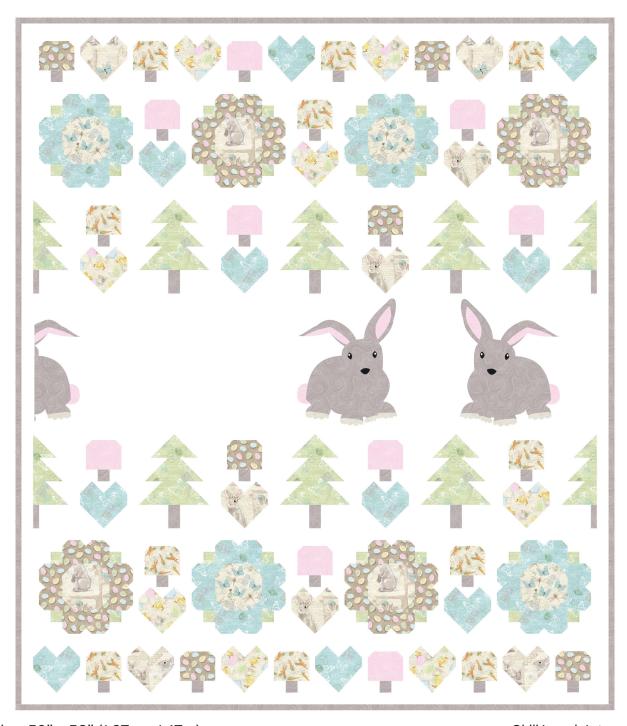

## Bella Bunnies

by Victoria Hutto

Quilt Size: 50" x 58" (1.27m x 1.47m)

Skill Level: Intermediate

## Bella on the Bunny Trail Quilt

Designed and sold by Coach House Designs www.coachhousedesigns.com

| Bella on the Bunny Trail Quilt<br>Ordering Guide |                              |           |        |         |         |
|--------------------------------------------------|------------------------------|-----------|--------|---------|---------|
| SKU                                              |                              | Yards     | Meters | 6 Kits  | 12 Kits |
|                                                  | 8037-14                      | 3/8 yds   | 0.34m  | 1 bolt  | 1bolt   |
|                                                  | 8040-40                      | 1/4 yds   | 0.23m  | 1 bolt  | 1bolt   |
|                                                  | 8041-39                      | 3/8 yds   | 0.34m  | 1 bolt  | 1bolt   |
|                                                  | 8042-13                      | 1/8 yds   | 0.11m  | 1 bolt  | 1bolt   |
|                                                  | 8043-41                      | 1/4 yds   | 0.23m  | 1 bolt  | 1bolt   |
|                                                  | 8044-11                      | 1/2 yds   | 0.46m  | 1 bolt  | 1bolt   |
|                                                  | 8044-61                      | 1/2 yds   | 0.46m  | 1 bolt  | 1bolt   |
|                                                  | 1351 - Lava*                 | 7/8 yds   | 0.80m  | 1 bolt  | 1bolt   |
|                                                  | 1351 - Powder Pink           | 1/4 yds   | 0.23m  | 1 bolt  | 1bolt   |
|                                                  | White Sugar-9 (10-yard bolt) | 2 7/8 yds | 2.63m  | 2 bolts | 4 bolts |
|                                                  | Oyster-35 (10-yard bolt)     | 1/8 yds   | 0.11m  | 1 bolt  | 1bolt   |
|                                                  | Carbon-23 (10-yard bolt)     | 1/8 yds   | 0.11m  | 1bolt   | 1bolt   |
| Backing Fabric Option                            |                              |           |        |         |         |
| 8038-14                                          |                              | 31/2 yds  | 3.20m  | 2 bolts | 3 bolts |
| * Indicates binding fabric.                      |                              |           |        |         |         |