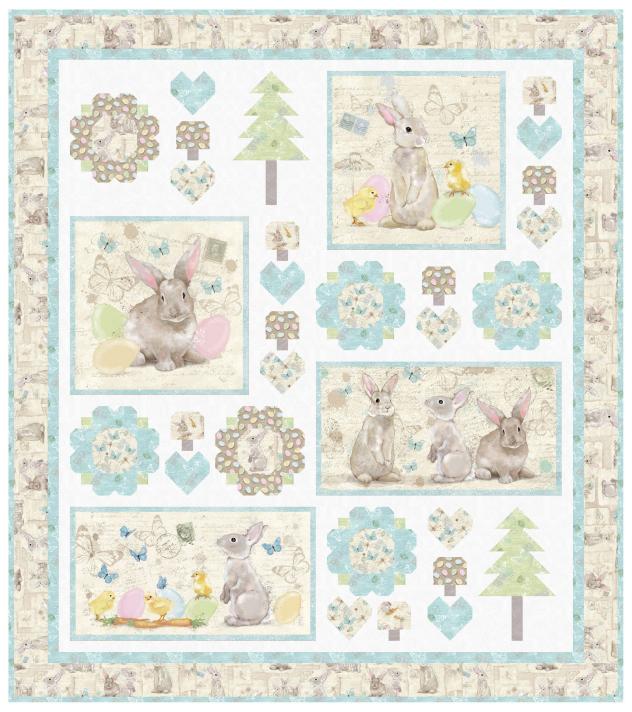

**Bella Bunnies** 

by Victoria Hutto

Quilt Size: 54" x 61" (1.37m x 1.55m)

Skill Level: Advanced Beginner

| Bunny Love Quilt<br>Ordering Guide                                                                                                                                         |                      |           |        |         |         |
|----------------------------------------------------------------------------------------------------------------------------------------------------------------------------|----------------------|-----------|--------|---------|---------|
| SKU                                                                                                                                                                        |                      | Yards     | Meters | 6 Kits  | 12 Kits |
|                                                                                                                                                                            | 8037-14              | 7/8 yds   | 0.80m  | 1 bolt  | 1 bolt  |
|                                                                                                                                                                            | 8039-13              | 1/8 yds   | 0.11m  | 1 bolt  | 1 bolt  |
|                                                                                                                                                                            | 8041-39              | 1/4 yds   | 0.23m  | 1 bolt  | 1 bolt  |
|                                                                                                                                                                            | 8043-41              | 3/8 yds   | 0.34m  | 1bolt   | 1 bolt  |
|                                                                                                                                                                            | 8044-11*             | 11/8 yds  | 1.03m  | 1bolt   | 1 bolt  |
|                                                                                                                                                                            | 8044-61              | 1/4 yds   | 0.23m  | 1 bolt  | 1 bolt  |
|                                                                                                                                                                            | 8045P-39             | 1 yd      | 0.91m  | 1bolt   | 1 bolt  |
|                                                                                                                                                                            | 1351 - Pigment White | 11/2 yds  | 1.37m  | 1 bolt  | 2 bolts |
|                                                                                                                                                                            | 1351 - Lava          | 1/8 yds   | 0.11m  | 1 bolt  | 1 bolt  |
| Backing Fabric Option                                                                                                                                                      |                      |           |        |         |         |
| 8037-14                                                                                                                                                                    |                      | 3 3/8 yds | 3.09m  | 2 bolts | 3 bolts |
| <ul> <li>* Indicates binding fabric.</li> <li>FQ = 18" x 22" (0.45m x 0.55m)</li> <li>All fabric quantities are based on 15yd bolts unless otherwise indicated.</li> </ul> |                      |           |        |         |         |