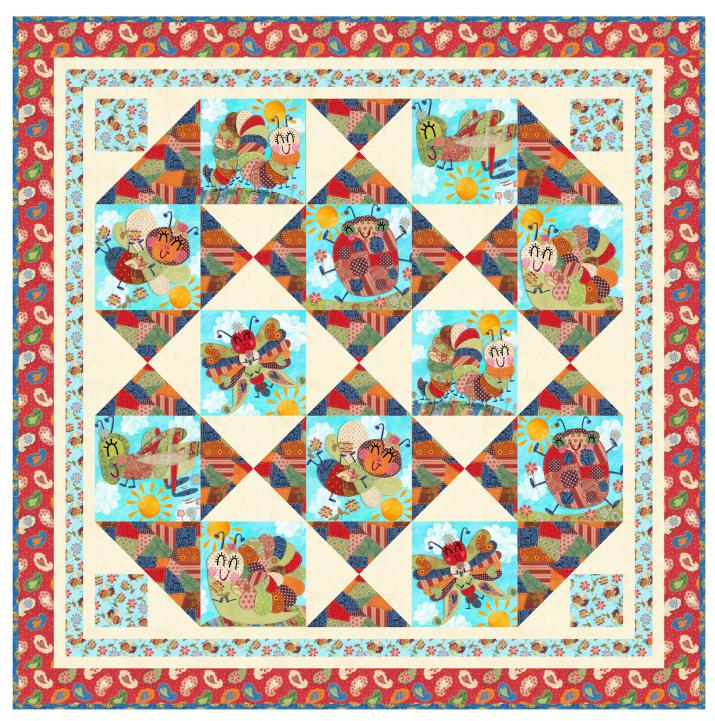

## Garden Dance Quilt

Designed by Denise Russell of Pieced Brain www.studioefabrics.net

| Garden Dance Quilt<br>Ordering Guide |           |        |         |         |
|--------------------------------------|-----------|--------|---------|---------|
| SKU                                  | Yards     | Meters | 6 Kits  | 12 Kits |
| 8115-87                              | 2/3 yds   | 0.61m  | 1bolt   | 1bolt   |
| 8118-88                              | 2/3 yds   | 0.61m  | 1bolt   | 1bolt   |
| 8119-16                              | 1/2 yds   | 0.46m  | 1bolt   | 1bolt   |
| 8120-71*                             | 1/2 yds   | 0.46m  | 1bolt   | 1bolt   |
| 8122-78                              | 11/3 yds  | 1.22m  | 1bolt   | 2 bolts |
| Vanilla-46 (10-yard bolt)            | 1yd       | 0.91m  | 1bolt   | 2 bolts |
| Backing Fabric Option                |           |        |         |         |
| 8113-16                              | 3 2/3 yds | 3.35m  | 2 bolts | 4 bolts |