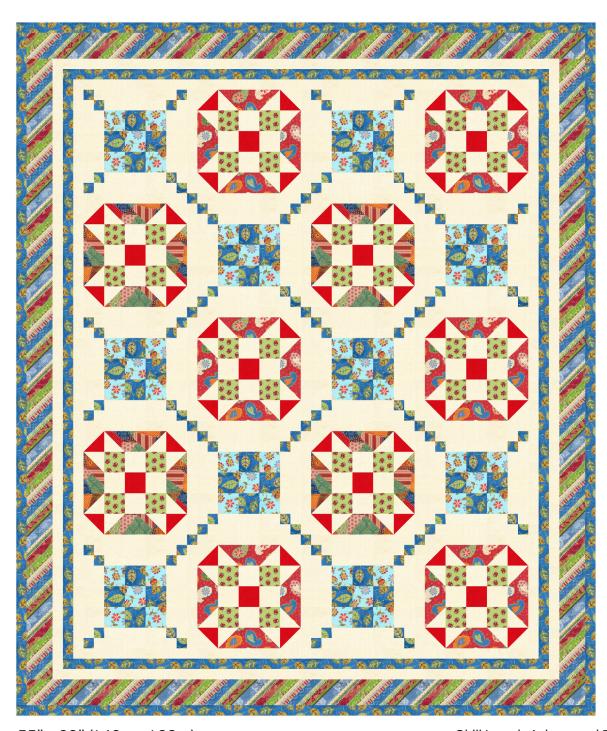

## **Bug Bliss** by Sue Reeves

Quilt Size: 55" x 66" (1.40m x 1.68m)

Skill Level: Advanced Beginner

Spring Creepers Quilt
Designed by Denise Russell of Pieced Brain www.studioefabrics.net

| Spring Creepers Quilt Ordering Guide   |                           |           |        |         |         |
|----------------------------------------|---------------------------|-----------|--------|---------|---------|
| SKU                                    |                           | Yards     | Meters | 6 Kits  | 12 Kits |
|                                        | 8115-87                   | 1/4 yds   | 0.23m  | 1bolt   | 1bolt   |
|                                        | 8116-78                   | 5/8 yds   | 0.57m  | 1 bolt  | 1bolt   |
|                                        | 8118-88                   | 1/2 yds   | 0.46m  | 1 bolt  | 1 bolt  |
|                                        | 8119-16                   | 1/2 yds   | 0.46m  | 1 bolt  | 1bolt   |
|                                        | 8120-71*                  | 15/8 yds  | 1.49m  | 1 bolt  | 2 bolts |
|                                        | 8121-68                   | 3/8 yds   | 0.34m  | 1 bolt  | 1bolt   |
|                                        | Vanilla-46 (10-yard bolt) | 2 3/8 yds | 2.17m  | 2 bolts | 3 bolts |
|                                        | Flame-16 (10-yard bolt)   | 1/3 yds   | 0.30m  | 1 bolt  | 1bolt   |
| Backing Fabric Option                  |                           |           |        |         |         |
| 8117-16                                |                           | 3 7/8 yds | 3.54m  | 2 bolts | 4 bolts |
| * In all a state belonging or facility |                           |           |        |         |         |