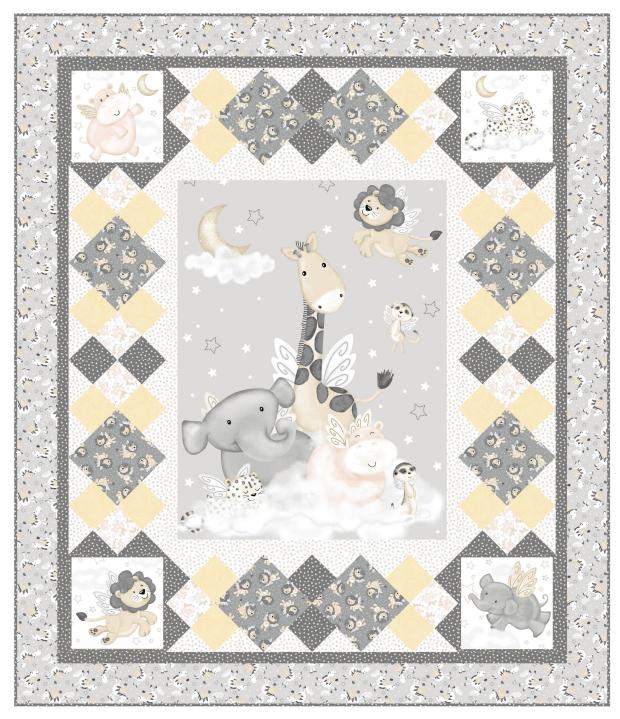

## **Moonlit Dreams**

## by Victoria Hutto

Quilt Size: 511/2" x 60" (1.31m x 1.52m)

Skill Level: Advanced Beginner

| Goodnight Jungle Panel Quilt<br>Ordering Guide |            |          |        |         |         |
|------------------------------------------------|------------|----------|--------|---------|---------|
| SKU                                            |            | Yards    | Meters | 6 Kits  | 12 Kits |
|                                                | 8024-95    | 1/2 yds  | 0.46m  | 1bolt   | 1 bolt  |
|                                                | 8025-90    | 7/8 yds  | 0.80m  | 1bolt   | 1 bolt  |
|                                                | 8028-03    | 1/4 yds  | 0.23m  | 1bolt   | 1 bolt  |
|                                                | 8031-90*   | 11/4 yds | 1.14m  | 1bolt   | 2 bolts |
|                                                | 8031-09    | 2/3 yds  | 0.61m  | 1 bolt  | 1 bolt  |
|                                                | 8032-95    | 2/3 yds  | 0.61m  | 1 bolt  | 1 bolt  |
|                                                | 8034P-95   | 1 yd     | 0.91m  | 1 bolt  | 1 bolt  |
|                                                | 1351-Cream | 1/3 yds  | 0.30m  | 1 bolt  | 1 bolt  |
| Backing Fabric Option                          |            |          |        |         |         |
| 8023-09                                        |            | 31/2 yds | 3.20m  | 2 bolts | 3 bolts |
| *                                              |            |          |        |         |         |

<sup>\*</sup> Indicates binding fabric.

FQ = 18" x 22" (0.45m x 0.55m)

All fabric quantities are based on 15yd bolts unless otherwise indicated.

8024-95 Tossed Lions Grey

8025-90 Tossed Zebras Pearl

8028-03 Tossed Hippos Blush

8031-90\* **Tossed Stars** Granite

8031-09 **Tossed Stars** White

1351-Cream Just Color! Cream

8034P-95 Animal Group Grey

8032-95 Animal Blocks Grey