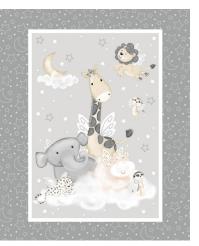

<sup>\*</sup> Indicates binding fabric.

FQ = 18" x 22" (0.45m x 0.55m)

All fabric quantities are based on 15yd bolts unless otherwise indicated.

8024-95 Tossed Lions Grey

8025-90 Tossed Zebras Pearl

8028-03 Tossed Hippos Blush

8031-90\* **Tossed Stars** Granite

8031-09 **Tossed Stars** White

1351-Cream Just Color! Cream

8034P-95 Animal Group Grey

8032-95 Animal Blocks Grey