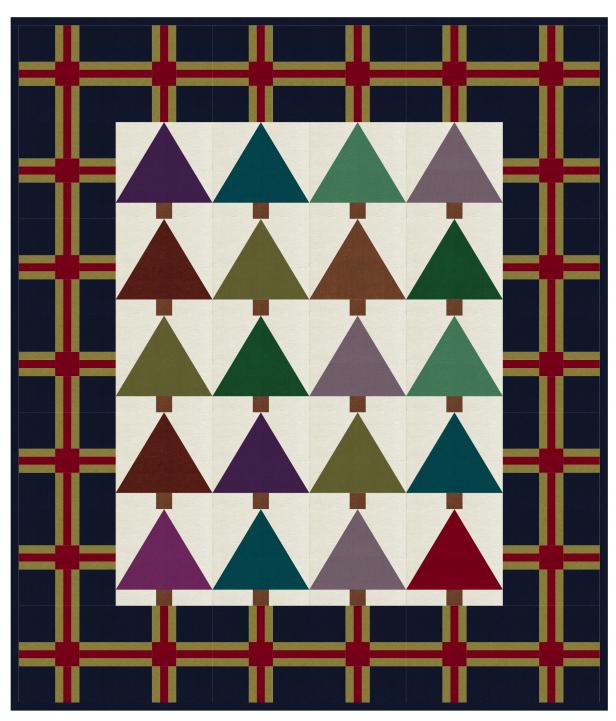

## Fabrics Peppered Cottons

by Pepper Cory

Quilt Size: 72" x 84" (1.83m x 2.13m)

Skill Level: Advanced Beginner

Lumberjack Forest Quilt
Designed and sold by Charisma Horton of Charisma's Corner www.charismascorner.com