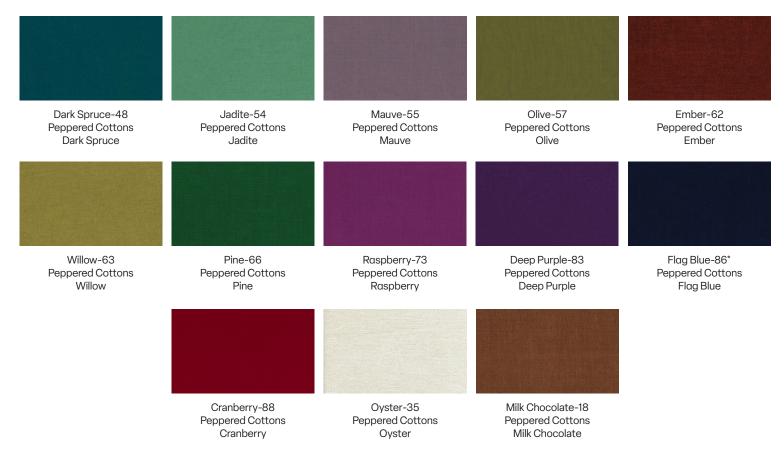

| Lumberjack Forest Quilt<br>Ordering Guide                     |           |        |         |         |
|---------------------------------------------------------------|-----------|--------|---------|---------|
| SKU                                                           | Yards     | Meters | 6 Kits  | 12 Kits |
| Dark Spruce-48                                                | 3/8 yds   | 0.34m  | 1 bolt  | 1bolt   |
| Jadite-54                                                     | 3/8 yds   | 0.34m  | 1 bolt  | 1bolt   |
| Mauve-55                                                      | 3/8 yds   | 0.34m  | 1 bolt  | 1bolt   |
| Olive-57                                                      | 3/8 yds   | 0.34m  | 1 bolt  | 1bolt   |
| Ember-62                                                      | 3/8 yds   | 0.34m  | 1 bolt  | 1bolt   |
| Willow-63                                                     | 11/8 yds  | 1.03m  | 1 bolt  | 2 bolts |
| Pine-66                                                       | 3/8 yds   | 0.34m  | 1 bolt  | 1bolt   |
| Raspberry-73                                                  | 3/8 yds   | 0.34m  | 1 bolt  | 1bolt   |
| Deep Purple-83                                                | 3/8 yds   | 0.34m  | 1 bolt  | 1bolt   |
| Flag Blue-86*                                                 | 21/2 yds  | 2.29m  | 2 bolts | 4 bolts |
| Cranberry-88                                                  | 7/8 yds   | 0.80m  | 1 bolt  | 2 bolts |
| Oyster-35                                                     | 7/8 yds   | 0.80m  | 1 bolt  | 2 bolts |
| Milk Chocolate-18                                             | 3/8 yds   | 0.34m  | 1 bolt  | 1bolt   |
| Backing Fabric Option                                         |           |        |         |         |
| Dark Spruce-48                                                | 5 1/4 yds | 4.80m  | 4 bolts | 7 bolts |
| * Indicates binding fabric.<br>FQ = 18" x 22" (0.45m x 0.55m) |           |        |         |         |