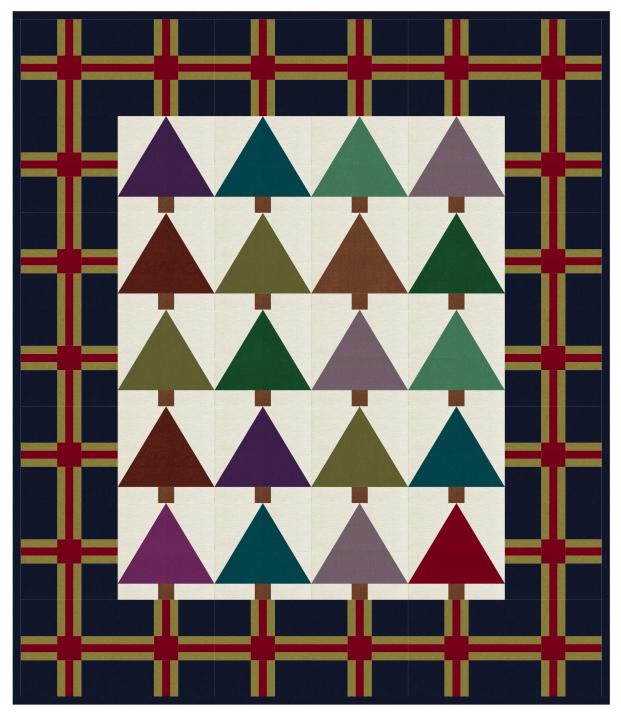

Jabrics<sup>®</sup> Peppered Cottons

by Pepper Corey

Quilt Size: 72" x 84" (1.83m x 2.13m)

Skill Level: Advanced Beginner

| Lumberjack Forest Quilt<br>Ordering Guide |          |        |         |         |
|-------------------------------------------|----------|--------|---------|---------|
| SKU                                       | Yards    | Meters | 6 Kits  | 12 Kits |
| Dark Spruce-48                            | 3/8 yds  | 0.34m  | 1 bolt  | 1bolt   |
| Jadite-54                                 | 3/8 yds  | 0.34m  | 1 bolt  | 1bolt   |
| Mauve-55                                  | 3/8 yds  | 0.34m  | 1 bolt  | 1bolt   |
| Olive-57                                  | 3/8 yds  | 0.34m  | 1 bolt  | 1bolt   |
| Ember-62                                  | 3/8 yds  | 0.34m  | 1 bolt  | 1bolt   |
| Willow-63                                 | 11/8 yds | 1.03m  | 1 bolt  | 2 bolts |
| Pine-66                                   | 3/8 yds  | 0.34m  | 1 bolt  | 1bolt   |
| Raspberry-73                              | 3/8 yds  | 0.34m  | 1 bolt  | 1bolt   |
| Deep Purple-83                            | 3/8 yds  | 0.34m  | 1 bolt  | 1bolt   |
| Flag Blue-86*                             | 21/2 yds | 2.29m  | 2 bolts | 4 bolts |
| Cranberry-88                              | 7/8 yds  | 0.80m  | 1 bolt  | 2 bolts |
| Oyster-35                                 | 7/8 yds  | 0.80m  | 1 bolt  | 2 bolts |
| Milk Chocolate-18                         | 3/8 yds  | 0.34m  | 1 bolt  | 1bolt   |
| Backing Fabric Option                     | ·        |        |         |         |
| Dark Spruce-48                            | 51/4 yds | 4.80m  | 4 bolts | 7 bolts |