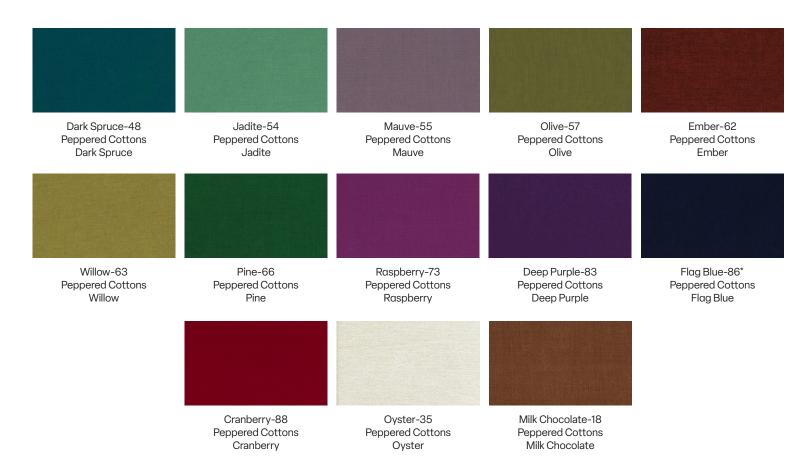

Jabrics<sup>®</sup> Peppered Cottons

by Pepper Corey

Quilt Size: 72" x 84" (1.83m x 2.13m)

Skill Level: Advanced Beginner

| Lumberjack Forest Quilt<br>Ordering Guide |          |        |         |         |
|-------------------------------------------|----------|--------|---------|---------|
| SKU                                       | Yards    | Meters | 6 Kits  | 12 Kits |
| Dark Spruce-48                            | 3/8 yds  | 0.34m  | 1 bolt  | 1bolt   |
| Jadite-54                                 | 3/8 yds  | 0.34m  | 1 bolt  | 1bolt   |
| Mauve-55                                  | 3/8 yds  | 0.34m  | 1 bolt  | 1bolt   |
| Olive-57                                  | 3/8 yds  | 0.34m  | 1 bolt  | 1bolt   |
| Ember-62                                  | 3/8 yds  | 0.34m  | 1 bolt  | 1bolt   |
| Willow-63                                 | 11/8 yds | 1.03m  | 1 bolt  | 2 bolts |
| Pine-66                                   | 3/8 yds  | 0.34m  | 1 bolt  | 1bolt   |
| Raspberry-73                              | 3/8 yds  | 0.34m  | 1 bolt  | 1bolt   |
| Deep Purple-83                            | 3/8 yds  | 0.34m  | 1 bolt  | 1bolt   |
| Flag Blue-86*                             | 21/2 yds | 2.29m  | 2 bolts | 4 bolts |
| Cranberry-88                              | 7/8 yds  | 0.80m  | 1 bolt  | 2 bolts |
| Oyster-35                                 | 7/8 yds  | 0.80m  | 1 bolt  | 2 bolts |
| Milk Chocolate-18                         | 3/8 yds  | 0.34m  | 1 bolt  | 1bolt   |
| Backing Fabric Option                     | ·        |        |         |         |
| Dark Spruce-48                            | 51/4 yds | 4.80m  | 4 bolts | 7 bolts |