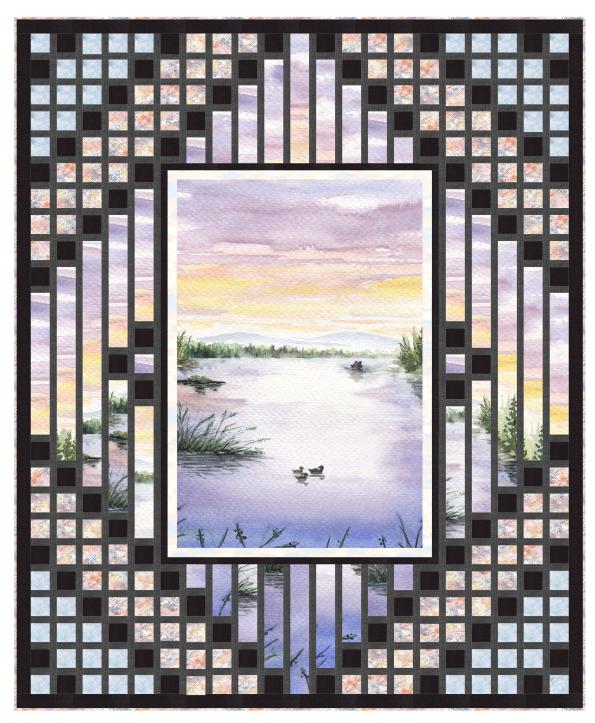

## Point of View

by Funny Girl

Quilt Size: 60" x 73" (1.52m x 1.85m)

Skill Level: Intermediate

| Fractured Landscape Quilt Ordering Guide |                              |           |        |         |         |
|------------------------------------------|------------------------------|-----------|--------|---------|---------|
| SKU                                      |                              | Yards     | Meters | 6 Kits  | 12 Kits |
|                                          | 8173-50                      | 21/8 yds  | 1.94m  | 1 bolt  | 2 bolts |
|                                          | 8175-11                      | 1/4 yds   | 0.23m  | 1 bolt  | 1bolt   |
|                                          | 8176-59*                     | 11/3 yds  | 1.22m  | 1 bolt  | 2 bolts |
|                                          | 8178-11                      | 3/8 yds   | 0.34m  | 1 bolt  | 1 bolt  |
|                                          | Charcoal-14 (10-yard bolt)   | 17/8 yds  | 1.71m  | 2 bolts | 3 bolts |
|                                          | Deep Space-98 (10-yard bolt) | 11/8 yds  | 1.03m  | 1 bolt  | 2 bolts |
| Backing Fabric Option                    |                              |           |        |         |         |
| 8178-11                                  |                              | 4 1/4 yds | 3.89m  | 2 bolts | 4 bolts |