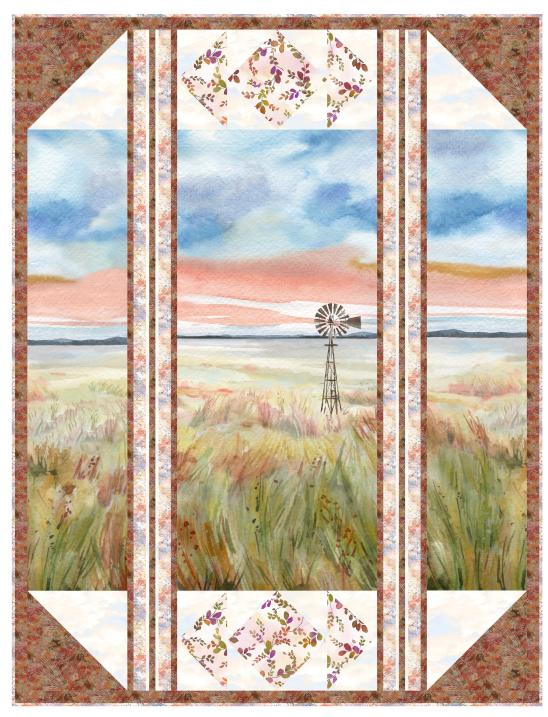

## Point of View

by Funny Girl

Quilt Size: 42" x 55" (1.07m x 1.40m)

Skill Level: Advanced Beginner

| Inside Out Quilt - Heartland<br>Ordering Guide |          |          |        |         |         |
|------------------------------------------------|----------|----------|--------|---------|---------|
| SKU                                            |          | Yards    | Meters | 6 Kits  | 12 Kits |
|                                                | 8172-65  | 11/8 yds | 1.03m  | 1bolt   | 1bolt   |
|                                                | 8175-11  | 5/8 yds  | 0.57m  | 1bolt   | 1bolt   |
|                                                | 8176-59* | 7/8 yds  | 0.80m  | 1bolt   | 1bolt   |
|                                                | 8177-21  | 3/8 yds  | 0.34m  | 1bolt   | 1bolt   |
|                                                | 8178-88  | 7/8 yds  | 0.80m  | 1bolt   | 1bolt   |
| Backing Fabric Option                          |          |          |        |         |         |
| 8177-21                                        |          | 3 yds    | 2.74m  | 2 bolts | 3 bolts |