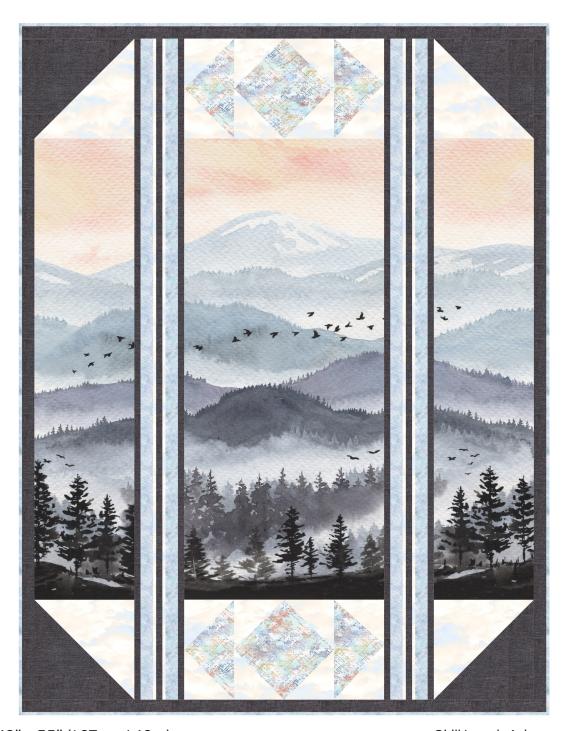

## Point of View

by Funny Girl

Quilt Size: 42" x 55" (1.07m x 1.40m)

Skill Level: Advanced Beginner

## Inside Out Quilt - Mountain

Designed and sold by Sue Harvey & Sandy Boobar of Pine Tree Country Quilts www.pinetreecountryquilts.com

| Inside Out Quilt - Mountain<br>Ordering Guide |                             |          |        |         |         |
|-----------------------------------------------|-----------------------------|----------|--------|---------|---------|
| SKU                                           |                             | Yards    | Meters | 6 Kits  | 12 Kits |
|                                               | 8174-21                     | 11/8 yds | 1.03m  | 1 bolt  | 1 bolt  |
|                                               | 8175-11                     | 5/8 yds  | 0.57m  | 1bolt   | 1 bolt  |
|                                               | 8176-21                     | 3/8 yds  | 0.34m  | 1bolt   | 1 bolt  |
|                                               | 8178-11*                    | 7/8 yds  | 0.80m  | 1bolt   | 1 bolt  |
|                                               | Charcoal-14 (10-yard botlt) | 7/8 yds  | 0.80m  | 1bolt   | 2 bolts |
| Backing Fabric Option                         |                             |          |        |         |         |
| 8176-21                                       |                             | 3 yds    | 2.74m  | 2 bolts | 3 bolts |