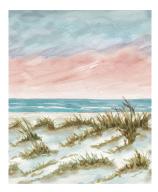

bolt  | 1 bolt  |
|                                                                                                                                            | 8178-88  | 17/8 yds  | 1.71m  | 1 bolt  | 2 bolts |
| Backing Fabric Option                                                                                                                      |          |           |        |         |         |
| 8176-59                                                                                                                                    |          | 3 1/4 yds | 2.97m  | 2 bolts | 3 bolts |
| * Indicates binding fabric.<br>FQ = 18" x 22" (0.45m x 0.55m)<br>All fabric quantities are based on 15yd bolts unless otherwise indicated. |          |           |        |         |         |



8170-21 Coastal Sunrise





8178-88 Fern and Pine Spice