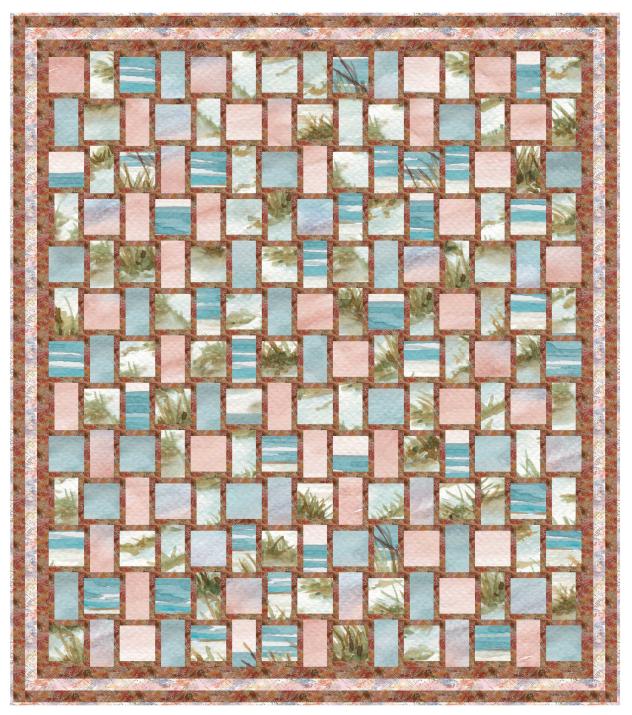

Point of View

by Funny Girl

Quilt Size: 51" x 58" (1.30m x 1.47m)

Skill Level: Advanced Beginner

Shattered Landscape Quilt - Coastal Designed and sold by Sue Harvey & Sandy Boobar of Pine Tree Country Quilts www.pinetreecountryquilts.com