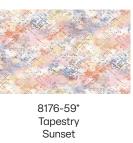

| Shattered Landscape Quilt - Coastal<br>Ordering Guide                                                                                      |          |           |        |         |         |
|--------------------------------------------------------------------------------------------------------------------------------------------|----------|-----------|--------|---------|---------|
| SKU                                                                                                                                        |          | Yards     | Meters | 6 Kits  | 12 Kits |
|                                                                                                                                            | 8170-21  | 21/4 yds  | 2.06m  | 1 bolt  | 2 bolts |
|                                                                                                                                            | 8176-59* | 1 yd      | 0.91m  | 1 bolt  | 1 bolt  |
|                                                                                                                                            | 8178-88  | 17/8 yds  | 1.71m  | 1 bolt  | 2 bolts |
| Backing Fabric Option                                                                                                                      |          |           |        |         |         |
| 8176-59                                                                                                                                    |          | 3 1/4 yds | 2.97m  | 2 bolts | 3 bolts |
| * Indicates binding fabric.<br>FQ = 18" x 22" (0.45m x 0.55m)<br>All fabric quantities are based on 15yd bolts unless otherwise indicated. |          |           |        |         |         |