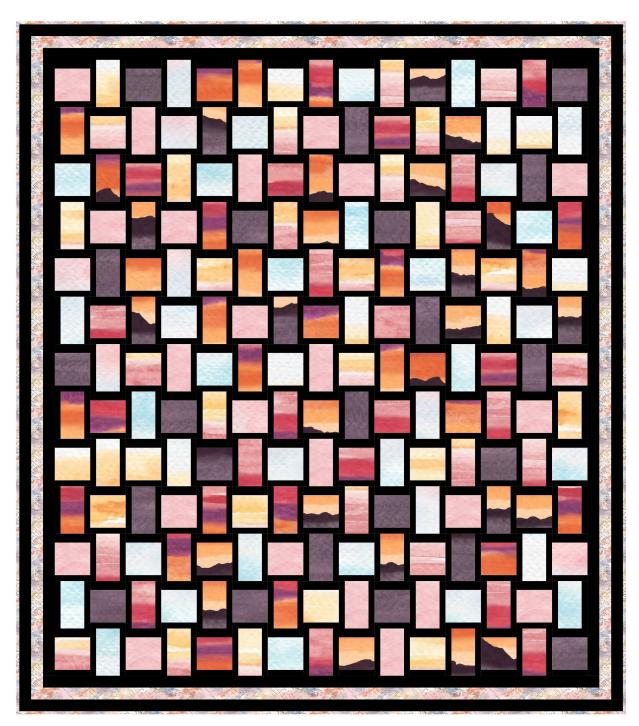

## Point of View

by Funny Girl

Quilt Size: 51" x 58" (1.30m x 1.47m)

Skill Level: Advanced Beginner

Designed and sold by Sue Harvey & Sandy Boobar of Pine Tree Country Quilts www.pinetreecountryquilts.com