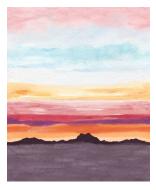

<sup>\*</sup> Indicates binding fabric.

FQ = 18" x 22" (0.45m x 0.55m)

All fabric quantities are based on 15yd bolts unless otherwise indicated.

8171-59 Southwest Sunset

8176-59\* Tapestry Sunset

Deep Space-98 Peppered Cottons Deep Space