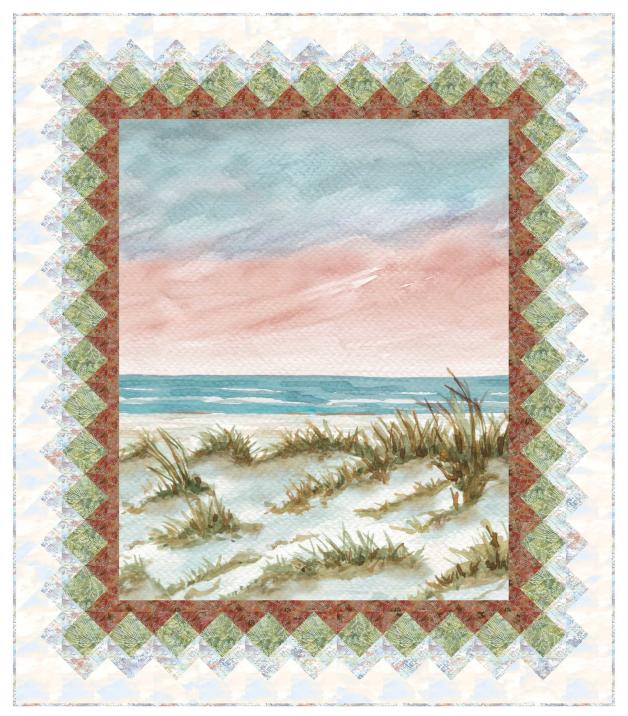

Point of View

by Funny Girl

Quilt Size: 52" x 60" (1.32m x 1.52m)

Skill Level: Advanced Beginner

Solstice Quilt Designed and sold by Lisa Alley of Bear Hug Quiltworks www.bearhugquiltworks.com

| Solstice Quilt<br>Ordering Guide                                                                                                           |           |        |         |         |
|--------------------------------------------------------------------------------------------------------------------------------------------|-----------|--------|---------|---------|
| SKU                                                                                                                                        | Yards     | Meters | 6 Kits  | 12 Kits |
| 8170-21                                                                                                                                    | 1 yd      | 0.91m  | 1bolt   | 1bolt   |
| 8175-11                                                                                                                                    | 1 yd      | 0.91m  | 1 bolt  | 1 bolt  |
| 8176-21                                                                                                                                    | 1 yd      | 0.91m  | 1 bolt  | 1 bolt  |
| 8178-65                                                                                                                                    | 5/8 yds   | 0.57m  | 1 bolt  | 1 bolt  |
| 8178-88                                                                                                                                    | 1 yd      | 0.91m  | 1 bolt  | 1 bolt  |
| Backing Fabric Option                                                                                                                      |           |        |         |         |
| 8177-65                                                                                                                                    | 3 1/2 yds | 3.20m  | 2 bolts | 3 bolts |
| * Indicates binding fabric.<br>FQ = 18" x 22" (0.45m x 0.55m)<br>All fabric quantities are based on 15yd bolts unless otherwise indicated. |           |        |         |         |