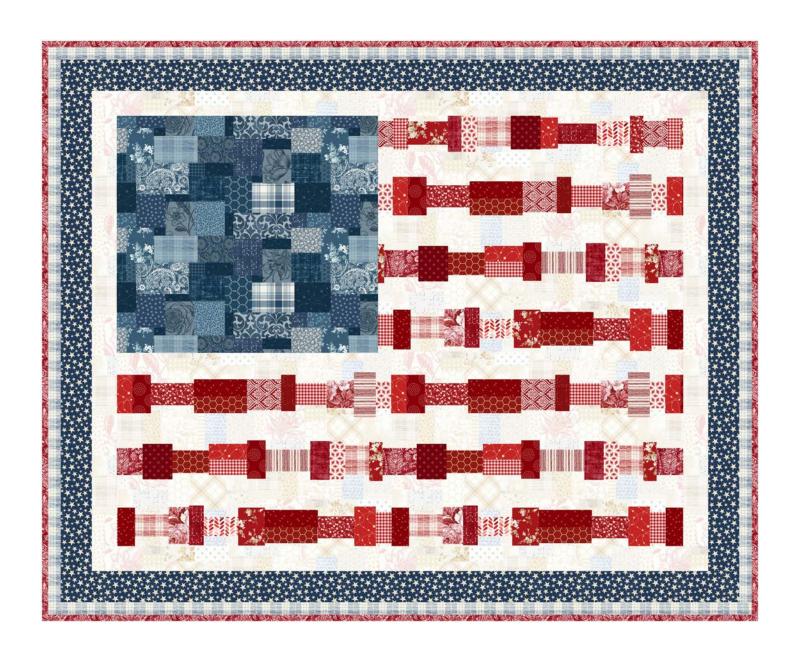

## Fabrics Pieces of America

by Lilac Bee Designs

Quilt Size: 45 1/2" x 56 1/2" (1.12m x 1.45m) Skill Level: Beginner

Ensign Quilt

Designed by Denise Russell of Pieced Brain

www. studioefabrics.net

## Ensign Quilt Ordering Guide

| SKU   |          | Yards   | Meters | 6 Kits | 12 Kits |
|-------|----------|---------|--------|--------|---------|
|       | 8588-82  | 2 yds   | 1.83m  | 1 bolt | 2 bolts |
|       | 8589-73  | 5/8 yds | 0.57m  | 1 bolt | 1 bolt  |
|       | 8591-14  | 1/2 yds | 0.46m  | 1 bolt | 1 bolt  |
| ک (۱) | 8594-82* | 5/8 yds | 0.57m  | 1 bolt | 1 bolt  |
|       | 8595-73  | 3/8 yds | 0.34m  | 1 bolt | 1 bolt  |
|       | 8596-73  | 5/8 yds | 0.57m  | 1 bolt | 1 bolt  |

All fabric quantities are based on 15yd bolts unless otherwise indicated.

3588-82 Stripe Ruby

8589-73 Patch Work Blue

8591-14 Patch Work Cream

8594-82\* Paisley Ruby

8595-73 Plaid Blue

8596-73 Small Stars Blue