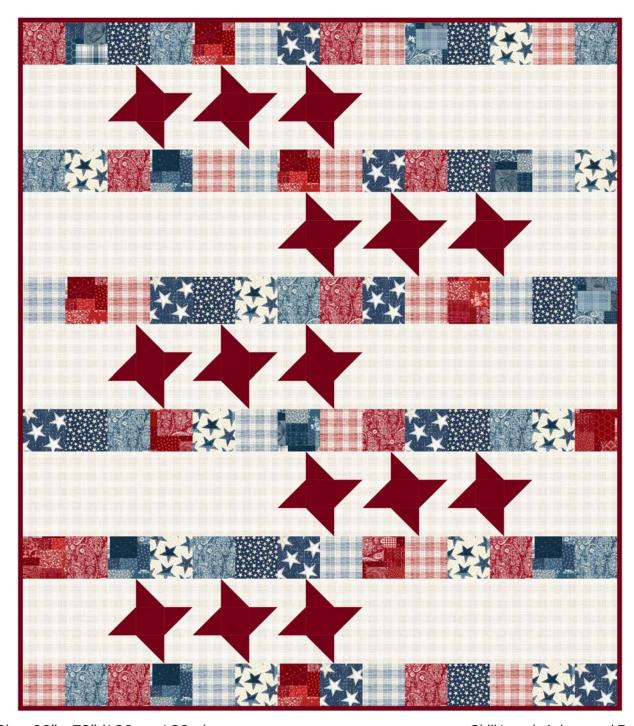

## fabrics Pieces of America

by Lilac Bee Designs

Quilt Size: 63" x 72" (1.60m x 1.83m)

Skill Level: Advanced Beginner

This pattern calls for 5" squares. Because we are using yardage, there will extra fabric for coordinating projects (pillows!)