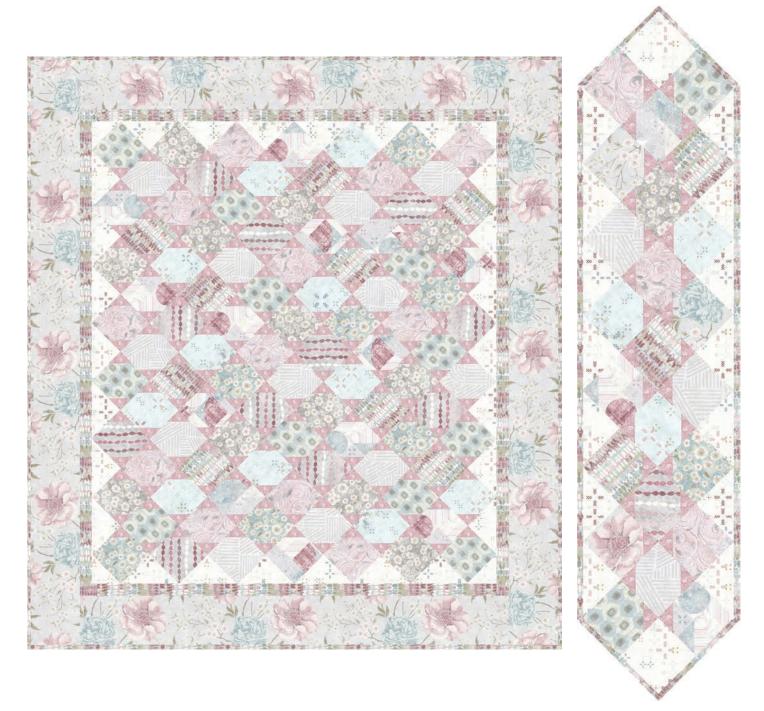

## by Funny Girl

Quilt Size: Quilt: 65" x 72" (1.65m x 1.83m) Runner: 15" x 65" (0.31m x 1.65m) Skill Level: Advanced Beginner

## Demure Quilt and Runner

Designed by Quilted Garden Designs by Jenice Belling www.quiltedgarden.com

| Yards     | Meters                                                                                |                                                                                                                                             | 12 1/14-                                                                                                                                                                                                                                                                                                                                           |
|-----------|---------------------------------------------------------------------------------------|---------------------------------------------------------------------------------------------------------------------------------------------|----------------------------------------------------------------------------------------------------------------------------------------------------------------------------------------------------------------------------------------------------------------------------------------------------------------------------------------------------|
|           | Wieters                                                                               | 6 Kits                                                                                                                                      | 12 Kits                                                                                                                                                                                                                                                                                                                                            |
| 1 yd      | 0.91m                                                                                 | 1 bolt                                                                                                                                      | 1 bolt                                                                                                                                                                                                                                                                                                                                             |
| 5/8 yds   | 0.57m                                                                                 | 1 bolt                                                                                                                                      | 1 bolt                                                                                                                                                                                                                                                                                                                                             |
| 5/8 yds   | 0.57m                                                                                 | 1 bolt                                                                                                                                      | 1 bolt                                                                                                                                                                                                                                                                                                                                             |
| 5/8 yds   | 0.57m                                                                                 | 1 bolt                                                                                                                                      | 1 bolt                                                                                                                                                                                                                                                                                                                                             |
| 1 5/8 yds | 1.49m                                                                                 | 1 bolt                                                                                                                                      | 2 bolts                                                                                                                                                                                                                                                                                                                                            |
| 5/8 yds   | 0.57m                                                                                 | 1 bolt                                                                                                                                      | 1 bolt                                                                                                                                                                                                                                                                                                                                             |
| 1 3/4 yds | 1.60m                                                                                 | 1 bolt                                                                                                                                      | 2 bolts                                                                                                                                                                                                                                                                                                                                            |
| 5/8 yds   | 0.57m                                                                                 | 1 bolt                                                                                                                                      | 1 bolt                                                                                                                                                                                                                                                                                                                                             |
| 5/8 yds   | 0.57m                                                                                 | 1 bolt                                                                                                                                      | 1 bolt                                                                                                                                                                                                                                                                                                                                             |
| 5/8 yds   | 0.57m                                                                                 | 1 bolt                                                                                                                                      | 1 bolt                                                                                                                                                                                                                                                                                                                                             |
| 1 1/8 yds | 1.03m                                                                                 | 1 bolt                                                                                                                                      | 1 bolt                                                                                                                                                                                                                                                                                                                                             |
| 5/8 yds   | 0.57m                                                                                 | 1 bolt                                                                                                                                      | 1 bolt                                                                                                                                                                                                                                                                                                                                             |
|           | 5/8 yds 5/8 yds 1 5/8 yds 5/8 yds 5/8 yds 1 3/4 yds 5/8 yds 5/8 yds 5/8 yds 1 1/8 yds | 5/8 yds 0.57m  5/8 yds 0.57m  1 5/8 yds 1.49m  5/8 yds 0.57m  1 3/4 yds 1.60m  5/8 yds 0.57m  5/8 yds 0.57m  5/8 yds 0.57m  1 1/8 yds 1.03m | 5/8 yds     0.57m     1 bolt       5/8 yds     0.57m     1 bolt       1 5/8 yds     1.49m     1 bolt       5/8 yds     0.57m     1 bolt       1 3/4 yds     1.60m     1 bolt       5/8 yds     0.57m     1 bolt       5/8 yds     0.57m     1 bolt       5/8 yds     0.57m     1 bolt       1 4/8 yds     1.03m     1 bolt       1 bolt     1 bolt |