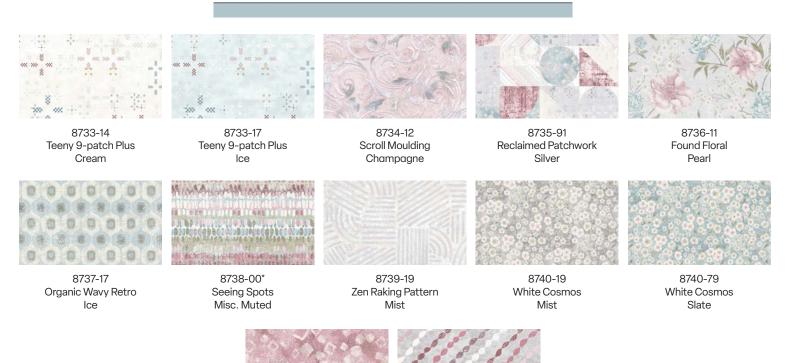

<sup>\*</sup> Indicates binding fabric.

8741-26

Falling Squares

Rose

8742-19

**Beaded Curtain** 

Mist

FQ = 18" x 22" (0.45m x 0.55m)