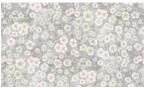

8738-00\* Seeing Spots Misc. Muted

8739-19 Zen Raking Pattern Mist

8740-19 White Cosmos Mist

8740-79 White Cosmos Slate

8741-26 Falling Squares Rose

8742-19 Beaded Curtain Mist

FQ = 18" x 22" (0.45m x 0.55m)