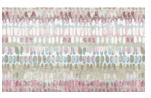

8738-00\* Seeing Spots Misc. Muted

8739-19 Zen Raking Pattern Mist

8740-19 White Cosmos Mist

8740-79 White Cosmos Slate

8741-26 Falling Squares Rose

8742-19 Beaded Curtain Mist

FQ = 18" x 22" (0.45m x 0.55m)