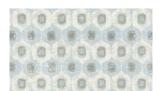

8738-00\* Seeing Spots Misc. Muted

8739-19 Zen Raking Pattern Mist

8740-19 White Cosmos Mist

8740-79 White Cosmos Slate

8741-26 Falling Squares Rose

8742-19 Beaded Curtain Mist

FQ = 18" x 22" (0.45m x 0.55m)