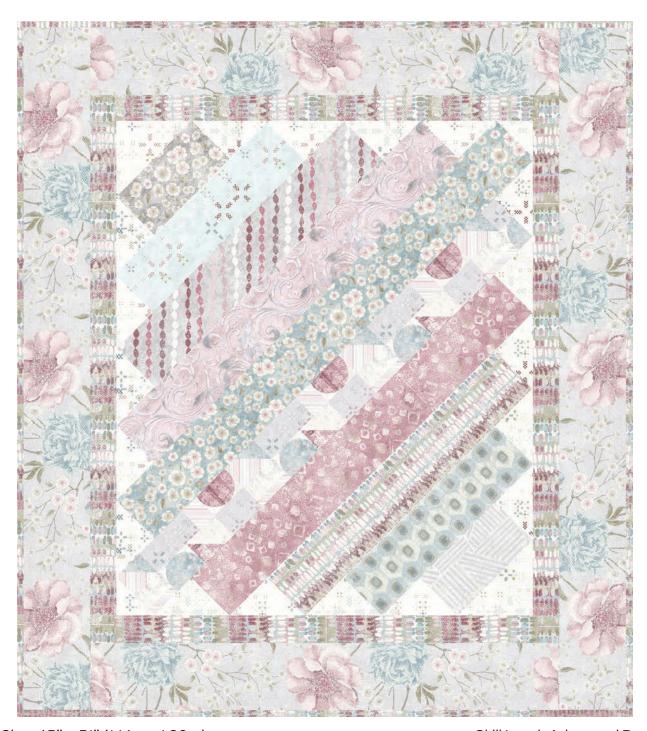

## Reclaimed

## by Funny Girl

Quilt Size: 45" x 51" (1.14m x 1.30m)

Skill Level: Advanced Beginner

Oblique Quilt
Designed by Quilted Garden Designs by Jenice Belling www.quiltedgarden.com

|                       |           |        | T       |         |
|-----------------------|-----------|--------|---------|---------|
| SKU                   | Yards     | Meters | 6 Kits  | 12 Kits |
| 8733-14               | 3/8 yds   | 0.34m  | 1 bolt  | 1 bolt  |
| 8733-17               | 1/4 yds   | 0.23m  | 1 bolt  | 1 bolt  |
| 8734-12               | 1/4 yds   | 0.23m  | 1 bolt  | 1 bolt  |
| 8735-91               | 1/4 yds   | 0.23m  | 1 bolt  | 1 bolt  |
| 8736-11               | 7/8 yds   | 0.80m  | 1 bolt  | 1 bolt  |
| 8737-17               | 1/4 yds   | 0.23m  | 1 bolt  | 1 bolt  |
| 8738-00*              | 7/8 yds   | 0.80m  | 1 bolt  | 1 bolt  |
| 8739-19               | 1/4 yds   | 0.23m  | 1 bolt  | 1 bolt  |
| 8740-19               | 1/4 yds   | 0.23m  | 1 bolt  | 1 bolt  |
| 8740-79               | 1/4 yds   | 0.23m  | 1 bolt  | 1 bolt  |
| 8741-26               | 1/4 yds   | 0.23m  | 1 bolt  | 1 bolt  |
| 8742-19               | 1/4 yds   | 0.23m  | 1 bolt  | 1 bolt  |
| Backing Fabric Option | n         | 20     | - W     | .00     |
| 3733-14               | 3 1/3 yds | 3.05m  | 2 bolts | 3 bolts |

<sup>\*</sup> Indicates binding fabric.

8733-14 Teeny 9-patch Plus Cream

8733-17 Teeny 9-patch Plus Ice

8734-12 Scroll Moulding Champagne

8735-91 Reclaimed Patchwork Silver

8736-11 Found Floral Pearl

8737-17 Organic Wavy Retro Ice

8738-00\* Seeing Spots Misc. Muted

8739-19 Zen Raking Pattern Mist

8740-19 White Cosmos Mist

8740-79 White Cosmos Slate

8741-26 Falling Squares Rose

8742-19 Beaded Curtain Mist

FQ = 18" x 22" (0.45m x 0.55m)