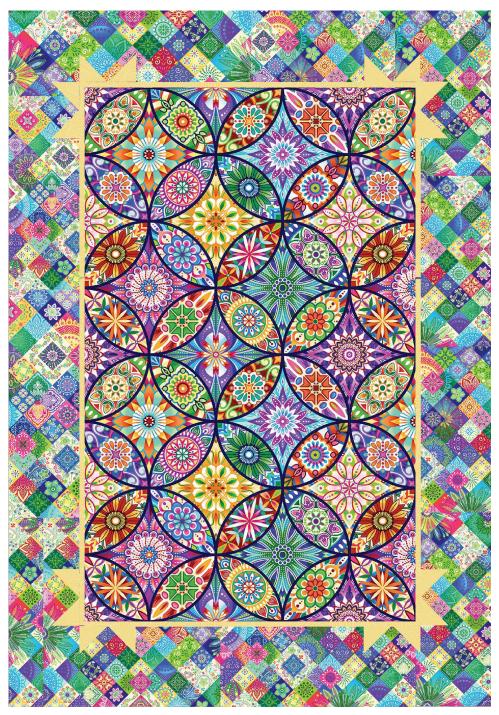

Caravan by Art Loft

Quilt Size: 44" x 58" (1.12m x 1.47m)

Skill Level: Advanced Beginner

Farmer's Sunshine Quilt Designed and sold by Farmer's Daughters Quilts www.fdquilts.com

| Farmer's Sunshine Quilt<br>Ordering Guide                                                                                                  |           |        |         |         |
|--------------------------------------------------------------------------------------------------------------------------------------------|-----------|--------|---------|---------|
| SKU                                                                                                                                        | Yards     | Meters | 6 Kits  | 12 Kits |
| 8294-77                                                                                                                                    | 3/4 yds   | 0.69m  | 1 bolt  | 1 bolt  |
| 8298-77*                                                                                                                                   | 2 yds     | 1.83m  | 1 bolt  | 2 bolts |
| 1351-Daffodil                                                                                                                              | 1/3 yds   | 0.30m  | 1 bolt  | 1 bolt  |
| Backing Fabric Option                                                                                                                      |           |        |         |         |
| 8297-33                                                                                                                                    | 2 3/4 yds | 2.51m  | 2 bolts | 3 bolts |
| * Indicates binding fabric.<br>FQ = 18" x 22" (0.45m x 0.55m)<br>All fabric quantities are based on 15yd bolts unless otherwise indicated. |           |        |         |         |
|                                                                                                                                            |           |        |         |         |

8294-77 Catherdral Windows Royal Multi

8298-77\* Patchwork Medallions Royal Multi

1351-Daffodil Just Color! Daffodil