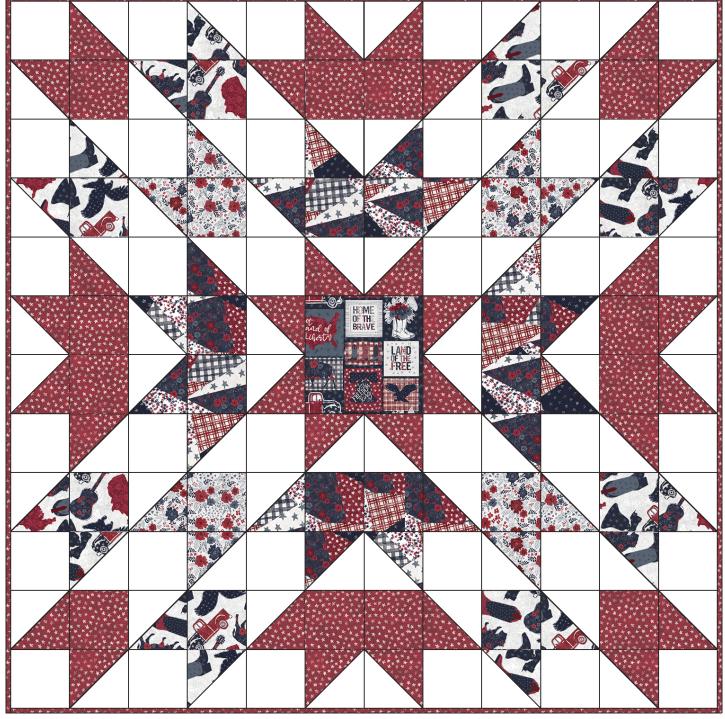

Finished Quilt Size: 48 1/2 in x 48 1/2 in

| Fabric Requirements (SKU)                                                                          | Yardage              | 12 Kits |
|----------------------------------------------------------------------------------------------------|----------------------|---------|
| 20245-RED-CTN-D (Allover Stars)                                                                    | 1 yard*              | 1 Bolt  |
| 20242-MLT-CTN-D (Freedom Blocks)                                                                   | ¹∕₃ yard             | 1 Bolt  |
| 20243-MLT-CTN-D (Pieced Patchwork)                                                                 | <sup>3</sup> ⁄8 yard | 1 Bolt  |
| 20246-WHT-CTN-D (Americana Toss)                                                                   | <sup>3</sup> ⁄8 yard | 1 Bolt  |
| 20244-WHT-CTN-D (Ditzy Floral)                                                                     | 1⁄4 yard             | 1 Bolt  |
| Solid White                                                                                        | 1 1⁄3 yards          | 1 Bolt  |
| 20242-MLT-CTN-D (Freedom Blocks)<br>Backing                                                        | 2 ½ yards            | 2 Bolts |
| * Includes Binding<br>** All fabric quantities are based on 15yd Bolts unless otherwise indicated. |                      |         |
| Additional Supplies Needed                                                                         |                      |         |
| Batting 56 in x 56 in                                                                              |                      |         |
| Piecing and sewing thread                                                                          |                      |         |
| Quilting and sewing supplies                                                                       |                      |         |