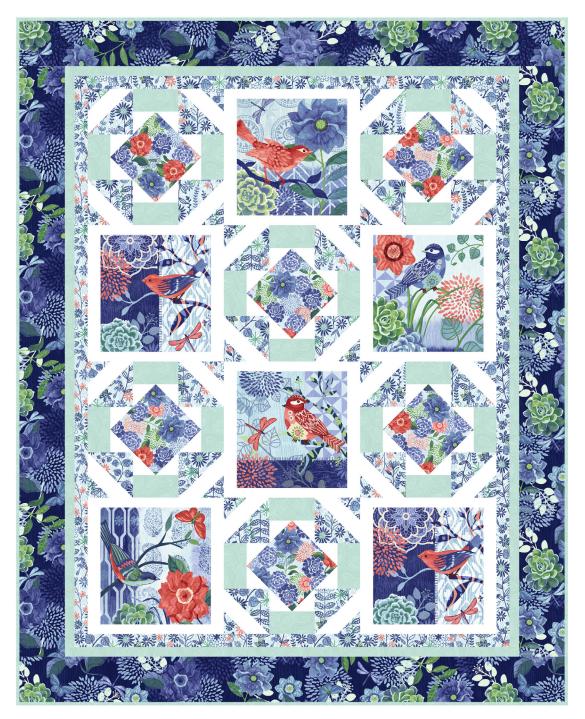

## **Bella Blue Birds**

by Jennifer Brinley

Quilt size: 42" x 52 1/2" (1.07m x 1.32m)

Skill Level: Intermediate

Birds Garden Quilt Designed and sold by Sue Harvey & Sandy Boobard of Pine Tree Country Quilts www.pinetreecountryquilts.com