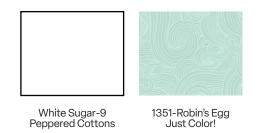

| Birds Garden Quilt<br>Ordering Guide                                                                                                       |          |        |         |         |
|--------------------------------------------------------------------------------------------------------------------------------------------|----------|--------|---------|---------|
| SKU                                                                                                                                        | Yards    | Meters | 12 Kits | 24 Kits |
| 7579-17                                                                                                                                    | 1/4 yds  | 0.23m  | 1 bolt  | 1bolt   |
| 7581-17                                                                                                                                    | 5/8 yds  | 0.57m  | 1 bolt  | 2 bolts |
| 7582-77                                                                                                                                    | 3/4 yds  | 0.69m  | 1 bolt  | 2 bolts |
| 7586-77                                                                                                                                    | 2/3 yds  | 0.61m  | 1 bolt  | 2 bolts |
| White Sugar-9                                                                                                                              | 11/3 yds | 1.22m  | 2 bolts | 3 bolts |
| 1351-Robin's Egg *                                                                                                                         | 11/4 yds | 1.14m  | 2 bolts | 3 bolts |
| Backing Fabric Option                                                                                                                      |          |        |         |         |
| 7580-77                                                                                                                                    | 3 yds    | 2.74m  | 3 bolts | 5 bolts |
| * Indicates binding fabric.<br>FQ = 18" x 22" (0.45m x 0.55m)<br>All fabric quantities are based on 15yd bolts unless otherwise indicated. |          |        |         |         |