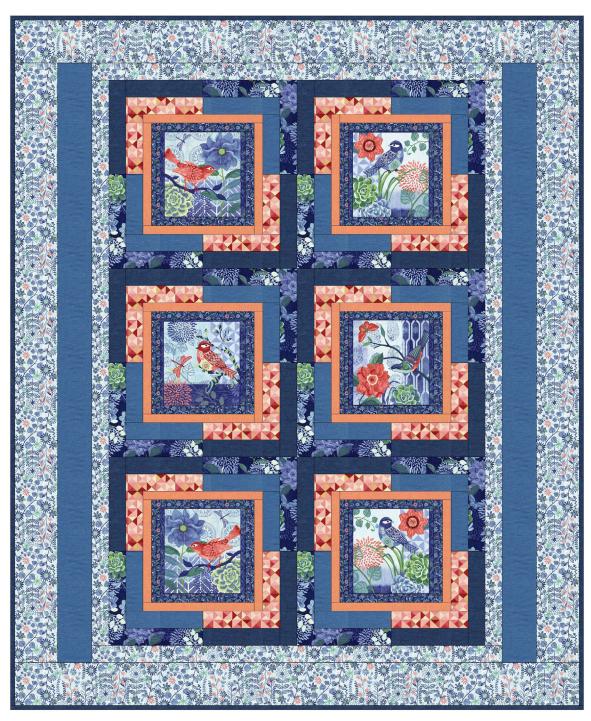

## Bella Blue Birds

by Jennifer Brinley

Quilt size: 66 1/2" x 80 1/2" (1.69m x 2.04m)

 $www.studio {\color{red}e} fabrics.net$ 

Skill Level: Advanced Beginner

| Botanicals Quilt<br>Ordering Guide |          |        |         |         |
|------------------------------------|----------|--------|---------|---------|
| SKU                                | Yards    | Meters | 12 Kits | 24 Kits |
| 7581-17                            | 21/8 yds | 1.94m  | 2 bolts | 4 bolts |
| 7582-77                            | 5/8 yds  | 0.57m  | 1bolt   | 2 bolts |
| 7583-22                            | 5/8 yds  | 0.57m  | 1bolt   | 2 bolts |
| 7584-77                            | 1/2 yds  | 0.46m  | 1bolt   | 1bolt   |
| 7586-77                            | 1yd      | 0.91m  | 1bolt   | 2 bolts |
| Ink-45 *                           | 11/4 yds | 1.14m  | 2 bolts | 3 bolts |
| Atomic Tangerine-69                | 5/8 yds  | 0.57m  | 1bolt   | 2 bolts |
| Blue Jay-41                        | 11/8 yds | 1.03m  | 1bolt   | 2 bolts |
| Backing Fabric Option              |          |        |         |         |
| 7579-17                            | 5 yds    | 4.57   | 5 bolts | 9 bolts |