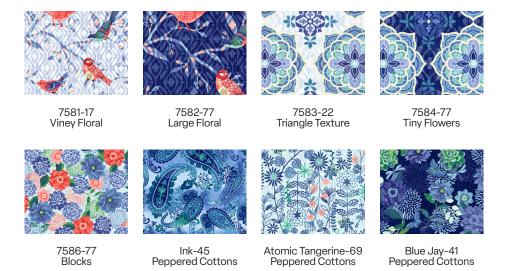

## Bella Blue Birds

by Jennifer Brinley

Quilt size: 66 1/2" x 80 1/2" (1.69m x 2.04m)

 $www.studio {\color{red}e} fabrics.net$ 

Skill Level: Advanced Beginner

| Botanicals Quilt<br>Ordering Guide |          |        |         |         |
|------------------------------------|----------|--------|---------|---------|
| SKU                                | Yards    | Meters | 12 Kits | 24 Kits |
| 7581-17                            | 21/8 yds | 1.94m  | 2 bolts | 4 bolts |
| 7582-77                            | 5/8 yds  | 0.57m  | 1bolt   | 2 bolts |
| 7583-22                            | 5/8 yds  | 0.57m  | 1bolt   | 2 bolts |
| 7584-77                            | 1/2 yds  | 0.46m  | 1bolt   | 1bolt   |
| 7586-77                            | 1yd      | 0.91m  | 1bolt   | 2 bolts |
| Ink-45 *                           | 11/4 yds | 1.14m  | 2 bolts | 3 bolts |
| Atomic Tangerine-69                | 5/8 yds  | 0.57m  | 1bolt   | 2 bolts |
| Blue Jay-41                        | 11/8 yds | 1.03m  | 1bolt   | 2 bolts |
| Backing Fabric Option              |          |        |         |         |
| 7579-17                            | 5 yds    | 4.57   | 5 bolts | 9 bolts |