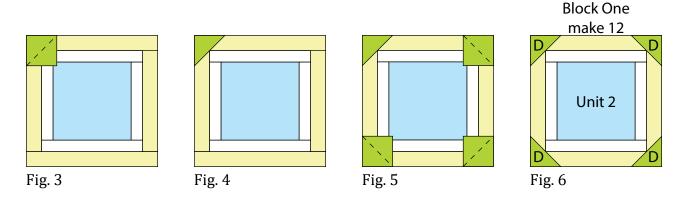

- 3. Place (1) 3 ½" Fabric D square on the top left corner of (1) Unit 2 square, right sides together (Fig. 3). Sew across the diagonal of the smaller square from the upper right corner to the lower left corner (Fig. 3). Flip open the triangle formed and press. Trim away the excess fabric from behind the triangle ¼" away from the sewn seam (Fig. 4).
- 4. Follow Figure 5 for the seam direction to add a 3 ½" Fabric D square to each of the remaining corners of the Unit 2 square to make (1) Block One square (Fig. 6).
- 5. Repeat Steps 3-4 to make (12) Block One squares total.