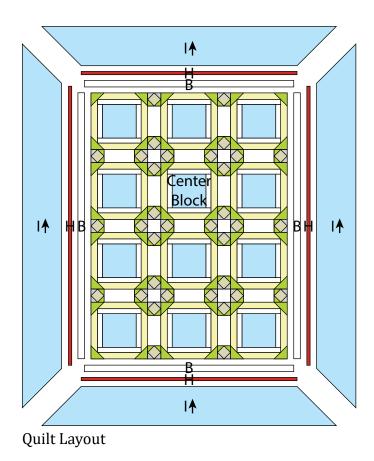

# (Follow the Quilt Layout while assembling the quilt top.)

- 14. Sew (1) 2" x 61  $\frac{1}{2}$ " Fabric B strip to each side of the Center Block. Sew (1) 2" x 48  $\frac{1}{2}$ " Fabric B strip to the top and to the bottom of the Center Block.
- 15. Sew (1) 1  $\frac{1}{4}$ " x 64  $\frac{1}{2}$ " Fabric H strip to each side of the Center Block. Sew (1) 1  $\frac{1}{4}$ " x 50" Fabric H strip to the top and to the bottom of the Center Block.
- 16. Center (1)  $9\frac{1}{2}$ " x 88" Fabric I strip on (1) side of the Center Block and pin in place. Start sewing the strip a  $\frac{1}{4}$ " from the top edge of the block and stop a  $\frac{1}{4}$ " from the bottom edge. **DO NOT TRIM THE EXCESS.** Repeat with the opposite side.
- 17. Repeat Step 16 to sew (1) 9 ½" x 72" Fabric I strip to the top and to the bottom of the Center Block, making sure to stop and start ¼" away from each end of the block. To miter each corner, fold the Center Block on a diagonal, wrong side together. This should line up the strips from adjacent sides (Fig. 14).
- 18. Starting at the sewn seam (represented by the arrow in Figure 14), draw a 45-degree line to the edge of the fabric. Sew on the drawn line. Trim the excess fabric leaving a ¼" seam. Repeat this step with the remaining corners to make the quilt top.