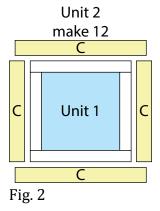

2. Sew (1) 2" x 10  $\frac{1}{2}$ " Fabric C strip to each side of (1) Unit 1 square. Sew (1) 2" x 13  $\frac{1}{2}$ " Fabric C strip to the top and to the bottom of the Unit 1 square to make (1) 13  $\frac{1}{2}$ " Unit 2 square (Fig. 2). Repeat to make (12) Unit 2 squares total.