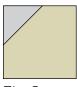

# **Block Assembly**

Note: The arrows in figures represent the fabric print direction. Pay attention to the fabric and unit orientations when assembling the various components.

1. Sew (1) 2" x 8 ¼" Fabric B strip to each side of (1) 8 ¼" Fabric A square. Sew (1) 2" x 11 ¼" Fabric B strip to the top and to the bottom of the Fabric A square to make (1) Unit 1 square (Fig. 1). **Trim the block to measure 10** ½" x 10 ½". Repeat to make (12) Unit 1 squares total.