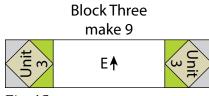

Fig. 10

9. Sew (1) Unit 3 square to the top and to the bottom of (1) 7 ½" x 3 ½" Fabric E strip to make (1) 3 ½" x 13 ½" Block Two strip (Fig. 11). Repeat to make (8) Block Two strips total.

10. Sew (1) Unit 3 square to each end of (1) 3 ½" x 7 ½" Fabric E strip to make (1) 3 ½" x 13 ½" Block Three strip (Fig. 12). Repeat to make (9) Block Three strips total.