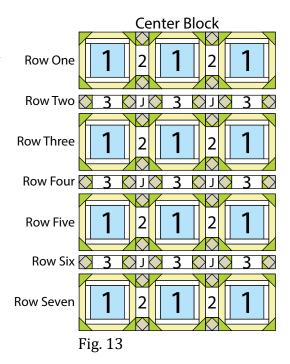

# • STUDIO e PROJECTS • www.studioefabrics.net

- 11. Sew together (3) Block One squares and (2) Block Two squares, lengthwise and alternating them from left to right, to make Row One (Fig. 13). Repeat to make Row Three, Row Five and Row Seven.
- 12. Sew together (3) Block Three strips and (2) 3 ½" Fabric J squares, end to end and alternating them from left to right, to make Row Two (Fig. 13). Repeat to make Row Four and Row Six.
- 13. Sew together the (7) Rows from Steps 11-12, lengthwise and in numerical order from top to bottom, to make the 45  $\frac{1}{2}$ " 61  $\frac{1}{2}$ " Center Block (Fig. 13).