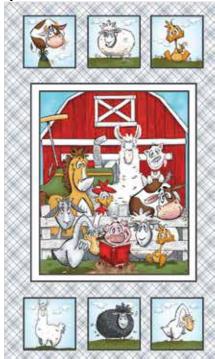

# Fabrics in the Collection

**Characters Allover** White - 6906-01

Horse Allover Cream - 6899-44

Cow Allover Sage - 6903-66

Border Stripe Light Blue – 6907-11

36-Inch Book Panel Light Gray - 6908P-91

**Tossed Tractor** White - 6900-01

Plaid Light Gray - 6904-91

Packed Sheep Gray – 6901-90

Barn Scenic Red - 6905-88

24-Inch Panel Light Gray - 6909P-91

Brown 1351-Brown

1351-Emerald

Burgundy 1351-Burgundy

Pewter 1351-Pewter

Camel 1351-Camel

Pigment White 1351-Pigment White

Emerald