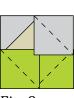

2. Sew (1) 2" x 10  $\frac{1}{2}$ " Fabric C strip to each side of (1) Unit 1 square. Sew (1) 2" x 13  $\frac{1}{2}$ " Fabric C strip to the top and to the bottom of the Unit 1 square to make (1) 13  $\frac{1}{2}$ " Unit 2 square (Fig. 2). Repeat to make (12) Unit 2 squares total.

- 3. Place (1) 3 ½" Fabric D square on the top left corner of (1) Unit 2 square, right sides together (Fig. 3). Sew across the diagonal of the smaller square from the upper right corner to the lower left corner (Fig. 3). Flip open the triangle formed and press. Trim away the excess fabric from behind the triangle ¼" away from the sewn seam (Fig. 4).
- 4. Follow Figure 5 for the seam direction to add a 3 ½" Fabric D square to each of the remaining corners of the Unit 2 square to make (1) Block One square (Fig. 6).
- 5. Repeat Steps 3-4 to make (12) Block One squares total.