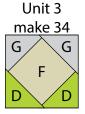

### STUDIO € PROJECTS● www.studioefabrics.net

- 6. Place (1) 2" Fabric G square on the top left corner of (1) 3 ½" Fabric F square, right sides together (Fig. 7). Sew across the diagonal of the smaller square from the upper right corner to the lower left corner (Fig. 7). Flip open the triangle formed and press. Trim away the excess fabric from behind the triangle 1/4" away from the sewn seam (Fig. 8).
- 7. Follow Figure 9 for the seam direction to add a 2" Fabric G square to the upper right corner and (1) 2" Fabric D to the lower left and lower right corners of the 3 ½" Fabric F square to make (1) Unit 3 square (Fig. 10).
- 8. Repeat Steps 6-7 to make (34) Unit 3 squares total.