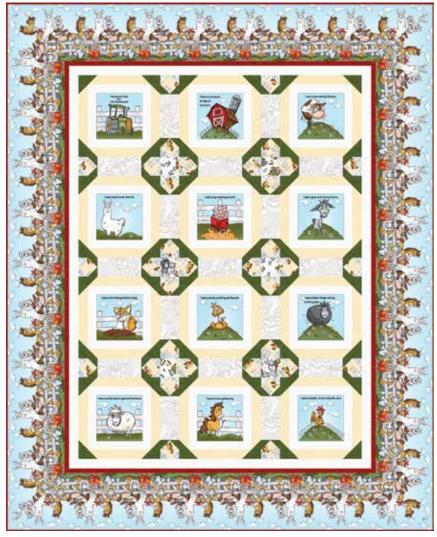

# **Additional Supplies Needed**

Batting 76" x 92" (Recommended: Air Lite® Colour Me 100% Cotton) Piecing and sewing thread Quilting and sewing supplies

Quilt designed by Heidi Pridemore Finished Quilt Size 67 ½ " x 83 ½" Skill Level: Advanced Beginner

# **Block Assembly**

Note: The arrows in figures represent the fabric print direction. Pay attention to the fabric and unit orientations when assembling the various components.

1. Sew (1) 2" x 8 ¼" Fabric B strip to each side of (1) 8 ¼" Fabric A square. Sew (1) 2" x 11 ¼" Fabric B strip to the top and to the bottom of the Fabric A square to make (1) Unit 1 square (Fig. 1). **Trim the block to measure 10** ½" x 10 ½". Repeat to make (12) Unit 1 squares total.

# • STUDIO e PROJECTS • www.studioefabrics.net

- 11. Sew together (3) Block One squares and (2) Block Two squares, lengthwise and alternating them from left to right, to make Row One (Fig. 13). Repeat to make Row Three, Row Five and Row Seven.
- 12. Sew together (3) Block Three strips and (2) 3 ½" Fabric J squares, end to end and alternating them from left to right, to make Row Two (Fig. 13). Repeat to make Row Four and Row Six.
- 13. Sew together the (7) Rows from Steps 11-12, lengthwise and in numerical order from top to bottom, to make the 45  $\frac{1}{2}$ " 61  $\frac{1}{2}$ " Center Block (Fig. 13).

# **Quilt Top Assembly**

# (Follow the Quilt Layout while assembling the quilt top.)

- 14. Sew (1) 2" x 61  $\frac{1}{2}$ " Fabric B strip to each side of the Center Block. Sew (1) 2" x 48  $\frac{1}{2}$ " Fabric B strip to the top and to the bottom of the Center Block.
- 15. Sew (1) 1  $\frac{1}{4}$ " x 64  $\frac{1}{2}$ " Fabric H strip to each side of the Center Block. Sew (1) 1  $\frac{1}{4}$ " x 50" Fabric H strip to the top and to the bottom of the Center Block.
- 16. Center (1)  $9\frac{1}{2}$ " x 88" Fabric I strip on (1) side of the Center Block and pin in place. Start sewing the strip a  $\frac{1}{4}$ " from the top edge of the block and stop a  $\frac{1}{4}$ " from the bottom edge. **DO NOT TRIM THE EXCESS.** Repeat with the opposite side.
- 17. Repeat Step 16 to sew (1) 9 ½" x 72" Fabric I strip to the top and to the bottom of the Center Block, making sure to stop and start ¼" away from each end of the block. To miter each corner, fold the Center Block on a diagonal, wrong side together. This should line up the strips from adjacent sides (Fig. 14).
- 18. Starting at the sewn seam (represented by the arrow in Figure 14), draw a 45-degree line to the edge of the fabric. Sew on the drawn line. Trim the excess fabric leaving a ¼" seam. Repeat this step with the remaining corners to make the quilt top.