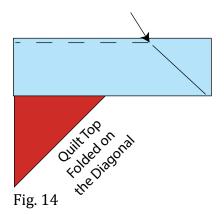

# (Follow the Quilt Layout while assembling the quilt top.)

- 14. Sew (1) 2" x 61  $\frac{1}{2}$ " Fabric B strip to each side of the Center Block. Sew (1) 2" x 48  $\frac{1}{2}$ " Fabric B strip to the top and to the bottom of the Center Block.
- 15. Sew (1) 1  $\frac{1}{4}$ " x 64  $\frac{1}{2}$ " Fabric H strip to each side of the Center Block. Sew (1) 1  $\frac{1}{4}$ " x 50" Fabric H strip to the top and to the bottom of the Center Block.
- 16. Center (1)  $9\frac{1}{2}$ " x 88" Fabric I strip on (1) side of the Center Block and pin in place. Start sewing the strip a  $\frac{1}{4}$ " from the top edge of the block and stop a  $\frac{1}{4}$ " from the bottom edge. **DO NOT TRIM THE EXCESS.** Repeat with the opposite side.
- 17. Repeat Step 16 to sew (1) 9 ½" x 72" Fabric I strip to the top and to the bottom of the Center Block, making sure to stop and start ¼" away from each end of the block. To miter each corner, fold the Center Block on a diagonal, wrong side together. This should line up the strips from adjacent sides (Fig. 14).
- 18. Starting at the sewn seam (represented by the arrow in Figure 14), draw a 45-degree line to the edge of the fabric. Sew on the drawn line. Trim the excess fabric leaving a ¼" seam. Repeat this step with the remaining corners to make the quilt top.