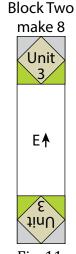

Fig. 10

9. Sew (1) Unit 3 square to the top and to the bottom of (1) 7 ½" x 3 ½" Fabric E strip to make (1) 3 ½" x 13 ½" Block Two strip (Fig. 11). Repeat to make (8) Block Two strips total.

10. Sew (1) Unit 3 square to each end of (1) 3 ½" x 7 ½" Fabric E strip to make (1) 3 ½" x 13 ½" Block Three strip (Fig. 12). Repeat to make (9) Block Three strips total.