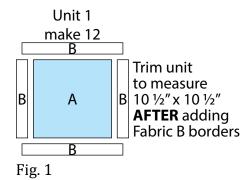

# **Block Assembly**

Note: The arrows in figures represent the fabric print direction. Pay attention to the fabric and unit orientations when assembling the various components.

1. Sew (1) 2" x 8 ¼" Fabric B strip to each side of (1) 8 ¼" Fabric A square. Sew (1) 2" x 11 ¼" Fabric B strip to the top and to the bottom of the Fabric A square to make (1) Unit 1 square (Fig. 1). **Trim the block to measure 10** ½" x 10 ½". Repeat to make (12) Unit 1 squares total.