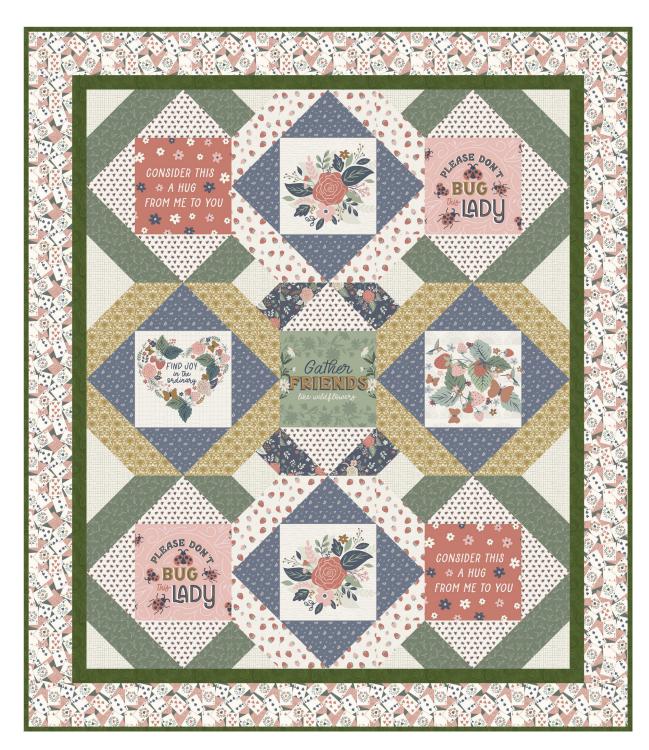

## Garden Party

by Maureen Fiorellini

Quilt size: 63" x 73" (1.60m x 1.85m)

Skill Level: Advanced Beginner

| Bobbins Quilt         |           |        |         |         |
|-----------------------|-----------|--------|---------|---------|
| Ordering Guide        |           |        |         |         |
| SKU                   | Yards     | Meters | 12 Kits | 24 Kits |
| 7593-44               | 3/4 yds   | 0.69m  | 1bolt   | 2 bolts |
| 7594-24               | 5/8 yds   | 0.57m  | 1bolt   | 2 bolts |
| 7595-66               | 1yd       | 0.91m  | 1bolt   | 2 bolts |
| 7596-77               | 1yd       | 0.91m  | 1bolt   | 2 bolts |
| 7597-04               | 1/2 yds   | 0.46m  | 1bolt   | 1bolt   |
| 7599-77               | 1/4 yds   | 0.23m  | 1bolt   | 1bolt   |
| 7600-62               | 11/4 yds  | 1.14m  | 2 bolts | 3 bolts |
| 7603-42               | 3/4 yds   | 0.69m  | 1bolt   | 2 bolts |
| 7605P-426             | 1.33 yds  | 1.22m  | 2 bolts | 3 bolts |
| 1351-Emerald*         | 1yd       | 0.91m  | 1bolt   | 2 bolts |
| Backing Fabric Option |           |        |         |         |
| 7594-24               | 4 1/2 yds | 4.11m  | 4 bolts | 8 bolts |