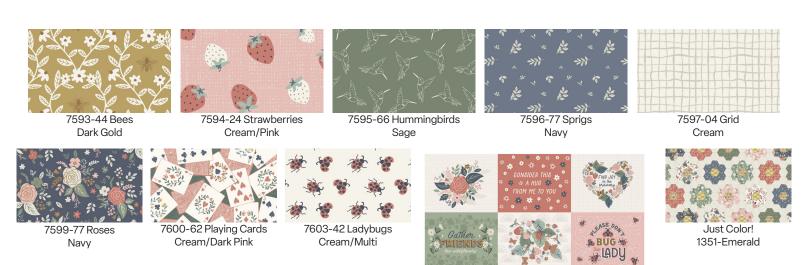

## Garden Party

by Maureen Fiorellini

Quilt size: 63" x 73" (1.60m x 1.85m)

Skill Level: Advanced Beginner

| Bobbins Quilt         |           |        |         |         |
|-----------------------|-----------|--------|---------|---------|
| Ordering Guide        |           |        |         |         |
| SKU                   | Yards     | Meters | 12 Kits | 24 Kits |
| 7593-44               | 3/4 yds   | 0.69m  | 1bolt   | 2 bolts |
| 7594-24               | 5/8 yds   | 0.57m  | 1bolt   | 2 bolts |
| 7595-66               | 1yd       | 0.91m  | 1bolt   | 2 bolts |
| 7596-77               | 1yd       | 0.91m  | 1bolt   | 2 bolts |
| 7597-04               | 1/2 yds   | 0.46m  | 1bolt   | 1bolt   |
| 7599-77               | 1/4 yds   | 0.23m  | 1bolt   | 1bolt   |
| 7600-62               | 11/4 yds  | 1.14m  | 2 bolts | 3 bolts |
| 7603-42               | 3/4 yds   | 0.69m  | 1bolt   | 2 bolts |
| 7605P-426             | 1.33 yds  | 1.22m  | 2 bolts | 3 bolts |
| 1351-Emerald*         | 1yd       | 0.91m  | 1bolt   | 2 bolts |
| Backing Fabric Option |           |        |         |         |
| 7594-24               | 4 1/2 yds | 4.11m  | 4 bolts | 8 bolts |

\* Indicates binding fabric. FQ = 18" x 22" (0.45m x 0.55m)

All fabric quantities are based on 15yd bolts unless otherwise indicated.

7605-426 Garden Party Blocks Cream/Multi