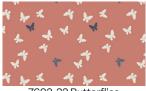

<sup>\*</sup> Indicates binding fabric.

7593-44 Bees Dark Gold

7597-04 Grid Cream

7598-26 Humming Berries Cream/Multi

7599-77 Roses Navy

7602-22 Butterflies Dark Pink

92-66 Daisies Sage

7594-22 Strawberries Dark Pink