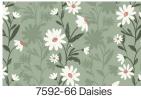

<sup>\*</sup> Indicates binding fabric.

7593-44 Bees Dark Gold

7597-04 Grid Cream

7598-26 Humming Berries Cream/Multi

7599-77 Roses Navy

7602-22 Butterflies Dark Pink

92-66 Daisies Sage

7594-22 Strawberries Dark Pink