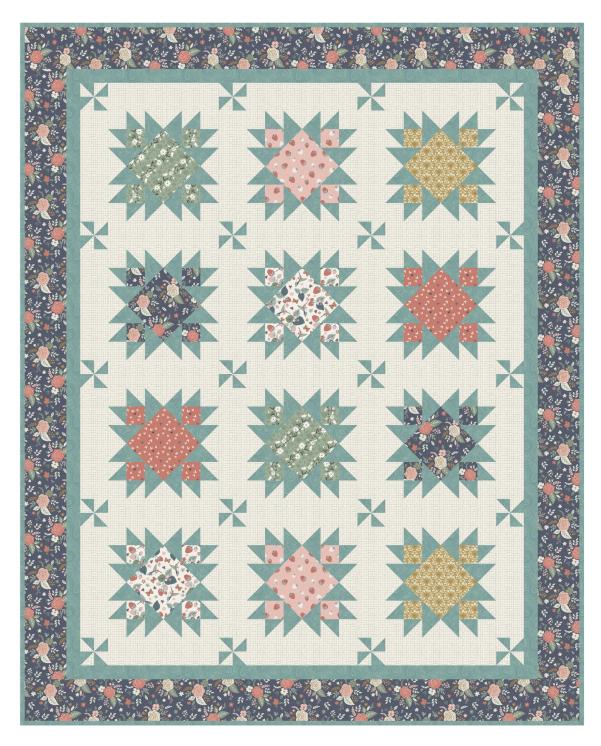

## Garden Party

by Maureen Fiorellini

Quilt size: 60" x 75" (1.52m x 1.91m)

Skill Level: Advanced Beginner

Camellia Quilt

Designed and sold by Bound To Be Quilting www.boundtobequilting.com

| Camellia Quilt (Slate) |                                                                                           |                                                                                                                                                                                                                                                                                |                                                                                                                                                                                                                                                                                                                                                                                                                                                             |
|------------------------|-------------------------------------------------------------------------------------------|--------------------------------------------------------------------------------------------------------------------------------------------------------------------------------------------------------------------------------------------------------------------------------|-------------------------------------------------------------------------------------------------------------------------------------------------------------------------------------------------------------------------------------------------------------------------------------------------------------------------------------------------------------------------------------------------------------------------------------------------------------|
| Ordering addae         |                                                                                           |                                                                                                                                                                                                                                                                                |                                                                                                                                                                                                                                                                                                                                                                                                                                                             |
| Yards                  | Meters                                                                                    | 12 Kits                                                                                                                                                                                                                                                                        | 24 Kits                                                                                                                                                                                                                                                                                                                                                                                                                                                     |
| 3/8 yds                | 0.34m                                                                                     | 1bolt                                                                                                                                                                                                                                                                          | 1bolt                                                                                                                                                                                                                                                                                                                                                                                                                                                       |
| 23/8 yds               | 2.17m                                                                                     | 2 bolts                                                                                                                                                                                                                                                                        | 4 bolts                                                                                                                                                                                                                                                                                                                                                                                                                                                     |
| 3/8 yds                | 0.34m                                                                                     | 1bolt                                                                                                                                                                                                                                                                          | 1bolt                                                                                                                                                                                                                                                                                                                                                                                                                                                       |
| 13/8 yds               | 1.26m                                                                                     | 2 bolts                                                                                                                                                                                                                                                                        | 3 bolts                                                                                                                                                                                                                                                                                                                                                                                                                                                     |
| 3/8 yds                | 0.34m                                                                                     | 1bolt                                                                                                                                                                                                                                                                          | 1bolt                                                                                                                                                                                                                                                                                                                                                                                                                                                       |
| 3/8 yds                | 0.34m                                                                                     | 1bolt                                                                                                                                                                                                                                                                          | 1bolt                                                                                                                                                                                                                                                                                                                                                                                                                                                       |
| 3/8 yds                | 0.34m                                                                                     | 1bolt                                                                                                                                                                                                                                                                          | 1bolt                                                                                                                                                                                                                                                                                                                                                                                                                                                       |
| 21/4 yds               | 2.06m                                                                                     | 2 bolts                                                                                                                                                                                                                                                                        | 4 bolts                                                                                                                                                                                                                                                                                                                                                                                                                                                     |
| Backing Fabric Option  |                                                                                           |                                                                                                                                                                                                                                                                                |                                                                                                                                                                                                                                                                                                                                                                                                                                                             |
| 4 3/4 yds              | 4.34m                                                                                     | 4 bolts                                                                                                                                                                                                                                                                        | 8 bolts                                                                                                                                                                                                                                                                                                                                                                                                                                                     |
|                        | Ordering Yards  3/8 yds  23/8 yds  3/8 yds  13/8 yds  3/8 yds  3/8 yds  3/8 yds  21/4 yds | Ordering Guide         Yards       Meters         3/8 yds       0.34m         2 3/8 yds       2.17m         3/8 yds       0.34m         13/8 yds       0.34m         3/8 yds       0.34m         3/8 yds       0.34m         3/8 yds       0.34m         2 1/4 yds       2.06m | Ordering Guide           Yards         Meters         12 Kits           3/8 yds         0.34m         1 bolt           2 3/8 yds         2.17m         2 bolts           3/8 yds         0.34m         1 bolt           13/8 yds         0.34m         1 bolt           3/8 yds         0.34m         1 bolt           3/8 yds         0.34m         1 bolt           3/8 yds         0.34m         1 bolt           21/4 yds         2.06m         2 bolts |