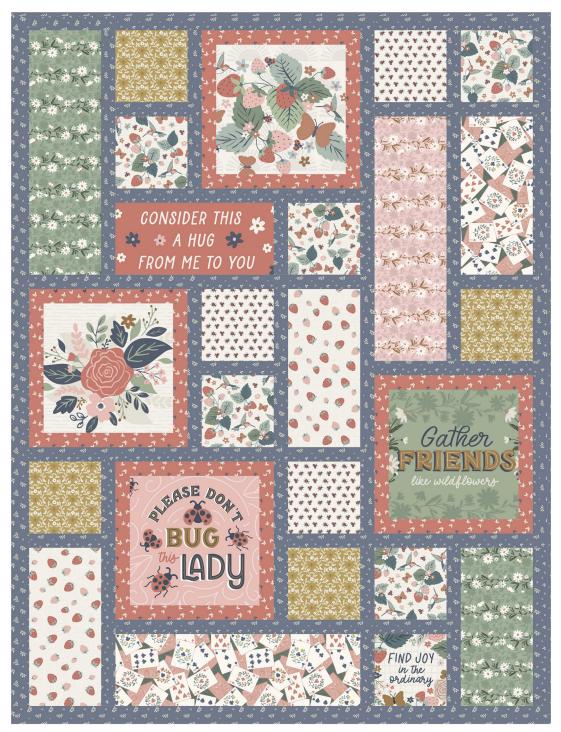

## Garden Party

by Maureen Fiorellini

Quilt size: 37" x 49" (0.94m x 1.24m)

Skill Level: Advanced Beginner

Garden Tiles Quilt Designed and sold by Sara Lister/Ladeebug Design www.ladeebugdesign.com

| Garden Tiles Quilt (Blue)<br>Ordering Guide                   |          |        |         |         |
|---------------------------------------------------------------|----------|--------|---------|---------|
|                                                               |          |        |         |         |
| SKU                                                           | Yards    | Meters | 12 Kits | 24 Kits |
| 7592-22                                                       | 1/4 yds  | 0.23m  | 1 bolt  | 1bolt   |
| 7593-44                                                       | 1/4 yds  | 0.23m  | 1bolt   | 1bolt   |
| 7594-24                                                       | 1/4 yds  | 0.23m  | 1 bolt  | 1bolt   |
| 7596-77                                                       | 11/4 yds | 1.14m  | 2 bolts | 3 bolts |
| 7598-26                                                       | 1/4 yds  | 0.23m  | 1 bolt  | 1bolt   |
| 7600-62                                                       | 1/4 yds  | 0.23m  | 1bolt   | 1bolt   |
| 7602-22                                                       | 1/4 yds  | 0.23m  | 1 bolt  | 1bolt   |
| 7603-42                                                       | 1/4 yds  | 0.23m  | 1bolt   | 1bolt   |
| 7592-66                                                       | 1/4 yds  | 0.23m  | 1bolt   | 1bolt   |
| 7605P-426                                                     | 2/3 yds  | 0.61m  | 1bolt   | 2 bolts |
| Backing Fabric Option                                         |          |        |         |         |
| 7604P-427                                                     | 11/2 yds | 1.37m  | 2 bolts | 2 bolts |
| * Indicates binding fabric.<br>FQ = 18" x 22" (0.45m x 0.55m) |          |        |         |         |