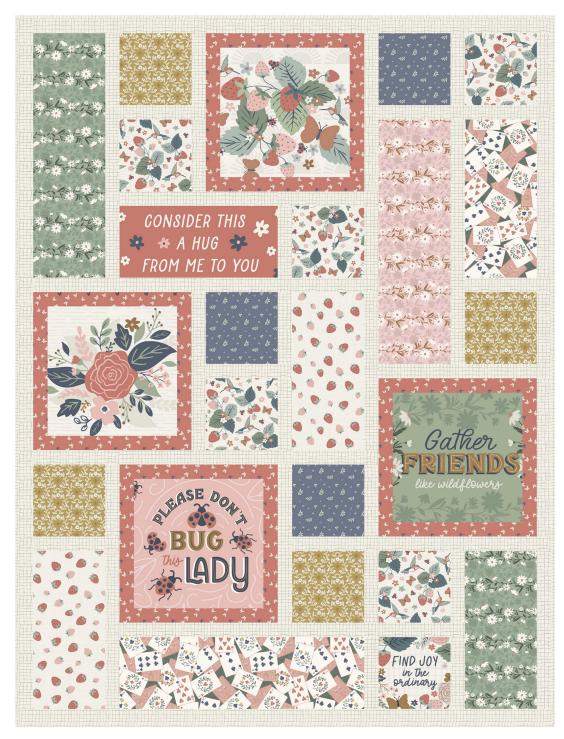

## Garden Party

by Maureen Fiorellini

Quilt size: 37" x 49" (0.94m x 1.24m)

Skill Level: Advanced Beginner

| Garden Tiles Quilt (Cream) Ordering Guide |          |        |         |         |
|-------------------------------------------|----------|--------|---------|---------|
| SKU                                       | Yards    | Meters | 12 Kits | 24 Kits |
| SNU                                       | Yarus    | Meters | 12 KILS | 24 KILS |
| 7592-22                                   | 1/4 yds  | 0.23m  | 1 bolt  | 1bolt   |
| 7593-44                                   | 1/4 yds  | 0.23m  | 1bolt   | 1bolt   |
| 7594-24                                   | 1/4 yds  | 0.23m  | 1bolt   | 1bolt   |
| 7597-04                                   | 11/4 yds | 1.14m  | 2 bolts | 3 bolts |
| 7598-26                                   | 1/4 yds  | 0.23m  | 1bolt   | 1bolt   |
| 7600-62                                   | 1/4 yds  | 0.23m  | 1bolt   | 1bolt   |
| 7602-22                                   | 1/4 yds  | 0.23m  | 1bolt   | 1bolt   |
| 7603-42                                   | 1/4 yds  | 0.23m  | 1bolt   | 1bolt   |
| 7592-66                                   | 1/4 yds  | 0.23m  | 1bolt   | 1bolt   |
| 7605P-426                                 | 2/3 yds  | 0.61m  | 1bolt   | 2 bolts |
| Backing Fabric Option                     |          |        |         |         |
| 7604P-427                                 | 11/2 yds | 1.37m  | 2 bolts | 2 bolts |