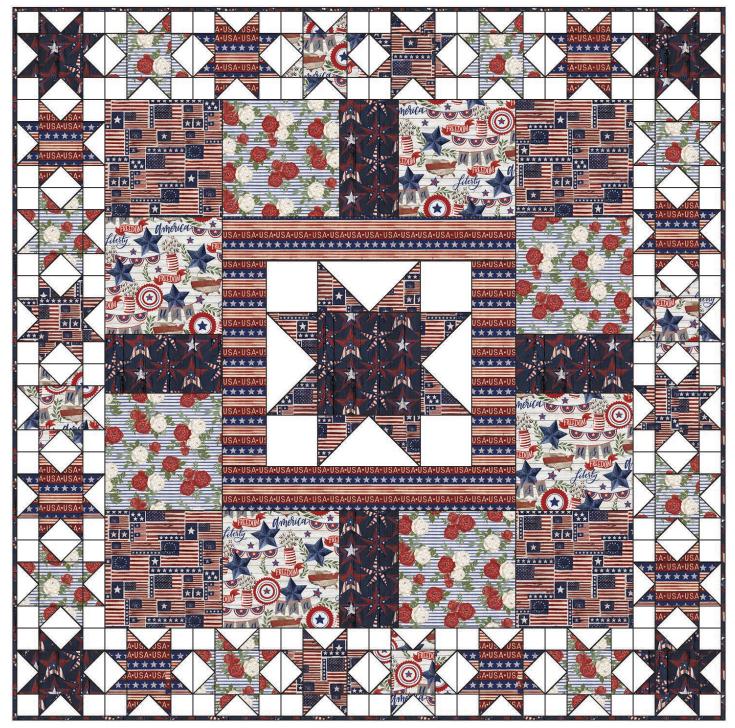

Finished Quilt Size: 48 1/2 in x 48 1/2 in

| Fabric Requirements (SKU)                                          | Yardage              | 12 Kits        |
|--------------------------------------------------------------------|----------------------|----------------|
| 20249-NVY-CTN-D (Patriotic Stars)                                  | 1 yard*              | 1 Bolt         |
| 20250-MLT-CTN-D (Old Glory)                                        | ₅⁄8 yard             | 1 Bolt         |
| 20247-WHT-CTN-D (Heart of America)                                 | 1∕₂ yard             | 1 Bolt         |
| 20251-BLU-CTN-D (Rose Bloom Stripe)                                | <sup>3</sup> ⁄4 yard | 1 Bolt         |
| 20248-MLT-CTN-D (Stars & Stripes)                                  | <sup>3</sup> ⁄4 yard | 1 Bolt         |
| Solid White                                                        | 1¼ yards             | 1 Bolt         |
| 20247-WHT-CTN-D (Heart of America)<br>Backing                      | 2 ½ yards            | 2 Bolts        |
| * Includes Binding<br>** All fabric quantities are based on 15yd B | olts unless otherw   | vise indicated |
| Additional Supplies Needed                                         |                      |                |
| Batting 56 in x 56 in                                              |                      |                |
| Piecing and sewing thread                                          |                      |                |
| Quilting and sewing supplies                                       |                      |                |