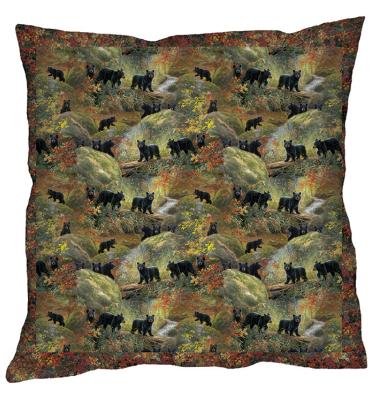

## **Care instructions:**

<sup>\*\*</sup> All fabric quantities are based on 15yd Bolts unless otherwise indicated.

Finished Pillow Size: 24 in x 24 in \*Makes 3 Pillows

| Fabric Requirements (SKU)                                                    | Yardage  | 12 Kits |
|------------------------------------------------------------------------------|----------|---------|
| 19177-BLU-CTN-D (Dinnertime Chickadees)                                      | 1¼ yards | 1 Bolt  |
| 19174-MLT-CTN-D (Rustling Leaves)                                            | ³⁄₃ yard | 1 Bolt  |
| 19176-BLU-CTN-D (Into the Wind)                                              | ³⁄₃ yard | 1 Bolt  |
| 19175-MLT-CTN-D (Falltime Playground)                                        | 5/8 yard | 1 Bolt  |
| 19179-MLT-CTN-D (Autumn Glory)                                               | 5/8 yard | 1 Bolt  |
| ** All fabric quantities are based on 15yd Bolts unless otherwise indicated. |          |         |