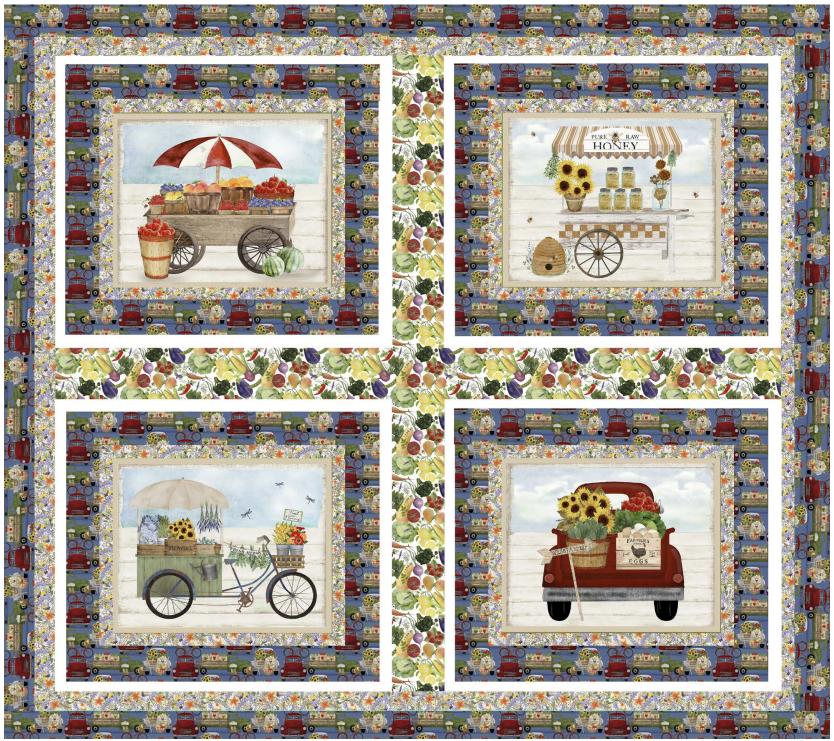

Finished Quilt Size: 66 in x 74 in

| Fabric Requirements (SKU)                 | Yardage      | 12 Kits |
|-------------------------------------------|--------------|---------|
| 20199-PNL-CTN-D (Local Produce Panel)     | 1 yard       | 1 Bolt  |
| 20197-BLU-CTN-D (Veggie Delivery)         | 3 ⅓ yards    | 3 Bolts |
| 20198-CRM-CTN-D (Floral Spray)            | 1 5/8 yards* | 2 Bolts |
| 20194-WHT-CTN-D (Veggie Toss)             | 1 yard       | 1 Bolt  |
| Solid White                               | ³/₄ yard     | 1 Bolt  |
| 20196-MLT-CTN-D (Market Patch)<br>Backing | 4 ¾ yards    | 4 Bolts |

<sup>\*</sup> Includes Binding