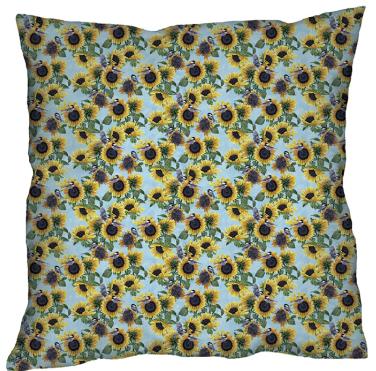

## **Care instructions:**

<sup>\*\*</sup> All fabric quantities are based on 15yd Bolts unless otherwise indicated.

Finished Pillow Size: 24 in x 24 in \*Makes 3 Pillows

| Fabric Requirements (SKU)                                                    | Yardage  | 12 Kits |
|------------------------------------------------------------------------------|----------|---------|
| 19177-BLU-CTN-D (Dinnertime Chickadees)                                      | 1¼ yards | 1 Bolt  |
| 19174-MLT-CTN-D (Rustling Leaves)                                            | ³⁄₃ yard | 1 Bolt  |
| 19176-BLU-CTN-D (Into the Wind)                                              | ³⁄₃ yard | 1 Bolt  |
| 19175-MLT-CTN-D (Falltime Playground)                                        | 5/8 yard | 1 Bolt  |
| 19179-MLT-CTN-D (Autumn Glory)                                               | 5/8 yard | 1 Bolt  |
| ** All fabric quantities are based on 15yd Bolts unless otherwise indicated. |          |         |