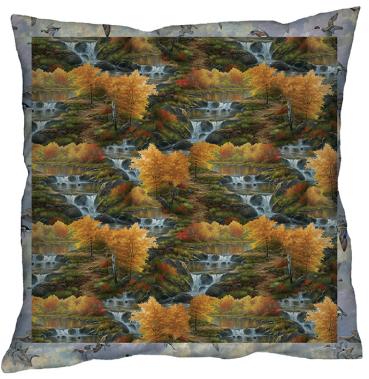

#### Note: Paper reference and fabrics will never match exactly.

Care instructions: Machine wash cold, gentle cycle. Non-chlorine bleach. Tumble dry low. Warm iron. Made in Pakistan

Finished Pillow Size: 24 in x 24 in \*Makes 3 Pillows

| Fabric Requirements (SKU)                                                    | Yardage  | 12 Kits |  |
|------------------------------------------------------------------------------|----------|---------|--|
| 19177-BLU-CTN-D (Dinnertime Chickadees)                                      | 1¼ yards | 1 Bolt  |  |
| 19174-MLT-CTN-D (Rustling Leaves)                                            | ⅔ yard   | 1 Bolt  |  |
| 19176-BLU-CTN-D (Into the Wind)                                              | ⅔ yard   | 1 Bolt  |  |
| 19175-MLT-CTN-D (Falltime Playground)                                        | ⁵⁄ଃ yard | 1 Bolt  |  |
| 19179-MLT-CTN-D (Autumn Glory)                                               | ⁵⁄ଃ yard | 1 Bolt  |  |
| ** All fabric quantities are based on 15yd Bolts unless otherwise indicated. |          |         |  |
| Additional Supplies Needed                                                   |          |         |  |
| 3 – 24 in Pillow Forms                                                       |          |         |  |
| Piecing and sewing thread                                                    |          |         |  |
| Quilting and sewing supplies                                                 |          |         |  |