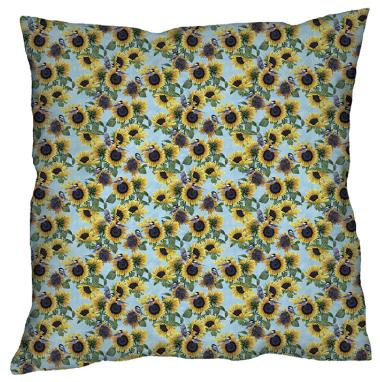

#### Note: Paper reference and fabrics will never match exactly.

Care instructions: Machine wash cold, gentle cycle. Non-chlorine bleach. Tumble dry low. Warm iron. Made in Pakistan

Finished Pillow Size: 24 in x 24 in \*Makes 3 Pillows

| Fabric Requirements (SKU)                                                    | Yardage  | 12 Kits |  |
|------------------------------------------------------------------------------|----------|---------|--|
| 19177-BLU-CTN-D (Dinnertime Chickadees)                                      | 1¼ yards | 1 Bolt  |  |
| 19174-MLT-CTN-D (Rustling Leaves)                                            | ⅔ yard   | 1 Bolt  |  |
| 19176-BLU-CTN-D (Into the Wind)                                              | ⅔ yard   | 1 Bolt  |  |
| 19175-MLT-CTN-D (Falltime Playground)                                        | ⁵⁄ଃ yard | 1 Bolt  |  |
| 19179-MLT-CTN-D (Autumn Glory)                                               | ⁵⁄ଃ yard | 1 Bolt  |  |
| ** All fabric quantities are based on 15yd Bolts unless otherwise indicated. |          |         |  |
| Additional Supplies Needed                                                   |          |         |  |
| 3 – 24 in Pillow Forms                                                       |          |         |  |
| Piecing and sewing thread                                                    |          |         |  |
| Quilting and sewing supplies                                                 |          |         |  |