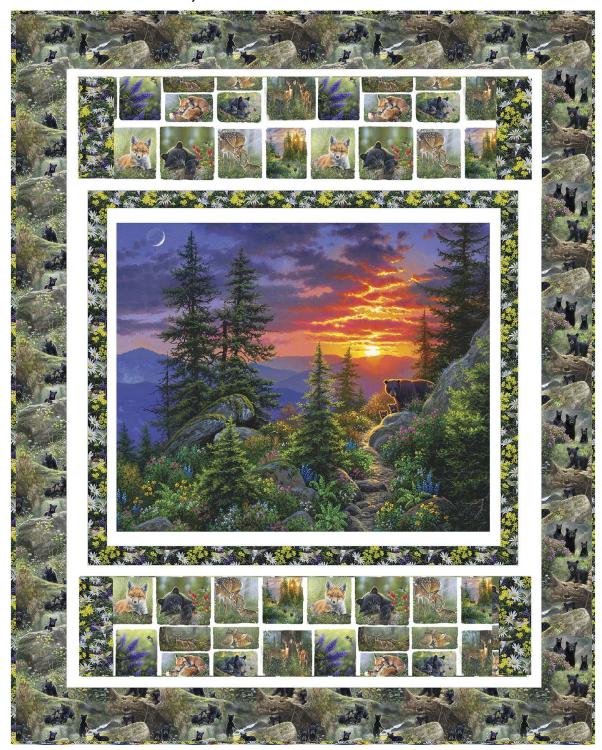

### Finished Quilt Size: 62 in x 78 in

| Fabric Requirements (SKU)                                                                          | Yardage    | 12 Kits |  |
|----------------------------------------------------------------------------------------------------|------------|---------|--|
| 20176-PNL-CTN-D (Mountain Sunrise Panel)                                                           | 1 Panel    | 1 Bolt  |  |
| 20172-MLT-CTN-D (Playful Bears)                                                                    | 2 yards    | 2 Bolts |  |
| 20175-MLT-CTN-D (Hummingbird Floral)                                                               | 1 ½ yards• | 2 Bolts |  |
| 20171-WHT-CTN-D (Sweet Animal Patch)                                                               | 1 yard     | 1 Bolt  |  |
| Solid White                                                                                        | 1 yard     | 1 Bolt  |  |
| 20173-MLT-CTN-D (Scenic Sunrise)<br>Backing                                                        | 5 yards    | 4 Bolts |  |
| * Includes Binding<br>** All fabric quantities are based on 15yd Bolts unless otherwise indicated. |            |         |  |
| Additional Supplies Needed                                                                         |            |         |  |
| Batting 70 in x 86 in                                                                              |            |         |  |
| Piecing and sewing thread                                                                          |            |         |  |
| Quilting and sewing supplies                                                                       |            |         |  |

#### Note: Paper reference and fabrics will never match exactly.

Care instructions: Machine wash cold, gentle cycle. Non-chlorine bleach. Tumble dry low. Warm iron. Made in Pakistan

Finished Pillow Size: 24 in x 24 in \*Makes 3 Pillows