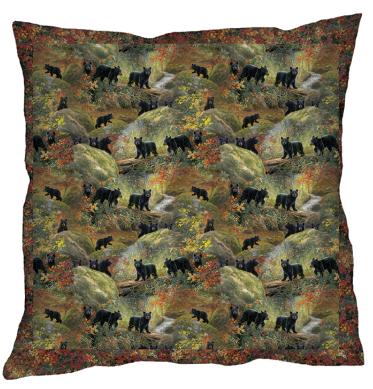

| Fabric Requirements (SKU)                                                    | Yardage  | 12 Kits |  |
|------------------------------------------------------------------------------|----------|---------|--|
| 19177-BLU-CTN-D (Dinnertime Chickadees)                                      | 1¼ yards | 1 Bolt  |  |
| 19174-MLT-CTN-D (Rustling Leaves)                                            | ⅔ yard   | 1 Bolt  |  |
| 19176-BLU-CTN-D (Into the Wind)                                              | ⅔ yard   | 1 Bolt  |  |
| 19175-MLT-CTN-D (Falltime Playground)                                        | ⁵⁄ଃ yard | 1 Bolt  |  |
| 19179-MLT-CTN-D (Autumn Glory)                                               | ⁵⁄ଃ yard | 1 Bolt  |  |
| ** All fabric quantities are based on 15yd Bolts unless otherwise indicated. |          |         |  |
| Additional Supplies Needed                                                   |          |         |  |
| 3 – 24 in Pillow Forms                                                       |          |         |  |
| Piecing and sewing thread                                                    |          |         |  |
| Quilting and sewing supplies                                                 |          |         |  |

### Note: Paper reference and fabrics will never match exactly.

Care instructions: Machine wash cold, gentle cycle. Non-chlorine bleach. Tumble dry low. Warm iron. Made in Pakistan