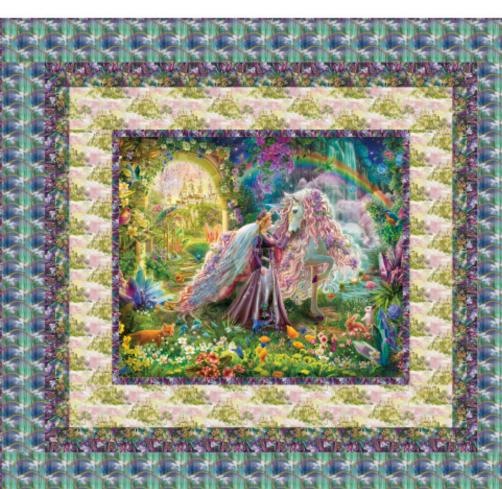

| Fabric Requirements (SKU)                                                                        | Yardage     | 12 Kits |
|--------------------------------------------------------------------------------------------------|-------------|---------|
| 21537-PNL-CTN-D (Princess Dreams Panel)                                                          | 1 yard      | 1 Bolt  |
| 21536-MLT-CTN-D (Rainbow Waterfall)                                                              | 1 ²⁄₃ yards | 2 Bolts |
| 21533-PNK-CTN-D (Castle in the Sky)                                                              | 1 1/4 yards | 1 Bolt  |
| 21532-PUR-CTN-D (Fairytale Jewels)*                                                              | 1 1/4 yards | 1 Bolt  |
| 21534-MLT-CTN-D (Princess Garden)                                                                | 1/2 yard    | 1 Bolt  |
| 21535-GRN-CTN-D (Forest Friends) for Backing                                                     | 4 1/4 yards | 4 Bolts |
| * Includes Binding  ** All fabric quantities are based on 15yd Bolts unless otherwise indicated. |             |         |
| Additional Supplies Needed                                                                       |             |         |
| Batting 75 in x 81 in (190.5 cm x 205.74 cm)                                                     |             |         |
| Piecing and sewing thread                                                                        | );<br>;     | 3 3     |
| Quilting and sewing supplies                                                                     | i i         | 6)      |
| Even-feed foot for quilting (optional)                                                           |             |         |