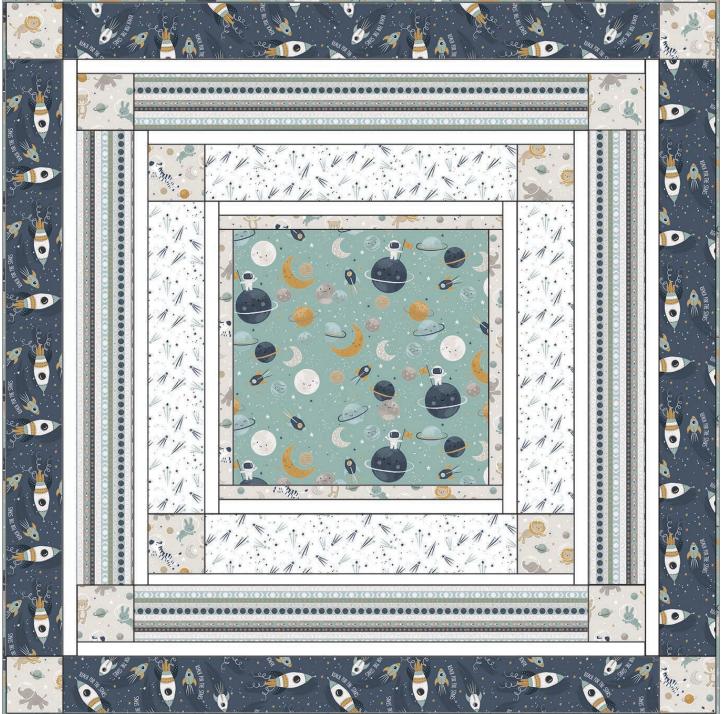

Finished Quilt Size: 50 ½ in x 50 ½ in

| Fabric Requirements (SKU)                                                                       | Yardage   | 12 Kits |  |
|-------------------------------------------------------------------------------------------------|-----------|---------|--|
| 20254-TRQ-FLN-D (Outer Space)                                                                   | 1 yard*   | 1 Bolt  |  |
| 20255-GRY-FLN-D (Animal Adventures)                                                             | ½ yard    | 1 Bolt  |  |
| 20258-NVY-FLN-D (Star Ships)                                                                    | 5⁄8 yard  | 1 Bolt  |  |
| 20257-MLT-FLN-D (Space Stripe)                                                                  | 5⁄8 yard  | 1 Bolt  |  |
| 20256-WHT-FLN-D (Shooting Stars)                                                                | 5⁄8 yard  | 1 Bolt  |  |
| Solid White Flannel                                                                             | 5⁄8 yard  | 1 Bolt  |  |
| 20255-GRY-FLN-D (Animal Adventures)<br>Backing                                                  | 2 ½ yards | 2 Bolts |  |
| * Includes Binding ** All fabric quantities are based on 15yd Bolts unless otherwise indicated. |           |         |  |
| Additional Supplies Needed                                                                      |           |         |  |
| Batting 59 In x 59 in                                                                           |           |         |  |
| Piecing and sewing thread                                                                       |           |         |  |
| Quilting and sewing supplies                                                                    |           |         |  |

Note: Paper reference and fabrics will never match exactly.