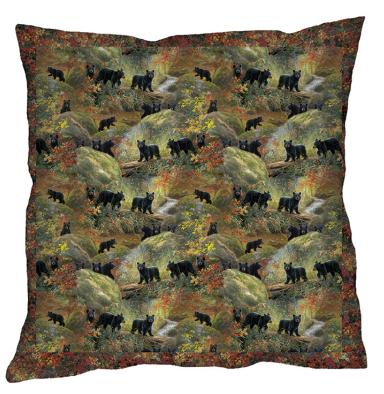

## Care instructions:

Finished Pillow Size: 24 in x 24 in \*Makes 3 Pillows

| Fabric Requirements (SKU)                                                    | Yardage  | 12 Kits |
|------------------------------------------------------------------------------|----------|---------|
| 19177-BLU-CTN-D (Dinnertime Chickadees)                                      | 1¼ yards | 1 Bolt  |
| 19174-MLT-CTN-D (Rustling Leaves)                                            | ³⁄₃ yard | 1 Bolt  |
| 19176-BLU-CTN-D (Into the Wind)                                              | ³⁄₃ yard | 1 Bolt  |
| 19175-MLT-CTN-D (Falltime Playground)                                        | 5/8 yard | 1 Bolt  |
| 19179-MLT-CTN-D (Autumn Glory)                                               | 5/8 yard | 1 Bolt  |
| ** All fabric quantities are based on 15yd Bolts unless otherwise indicated. |          |         |

Note: Paper reference and fabrics will never match exactly.