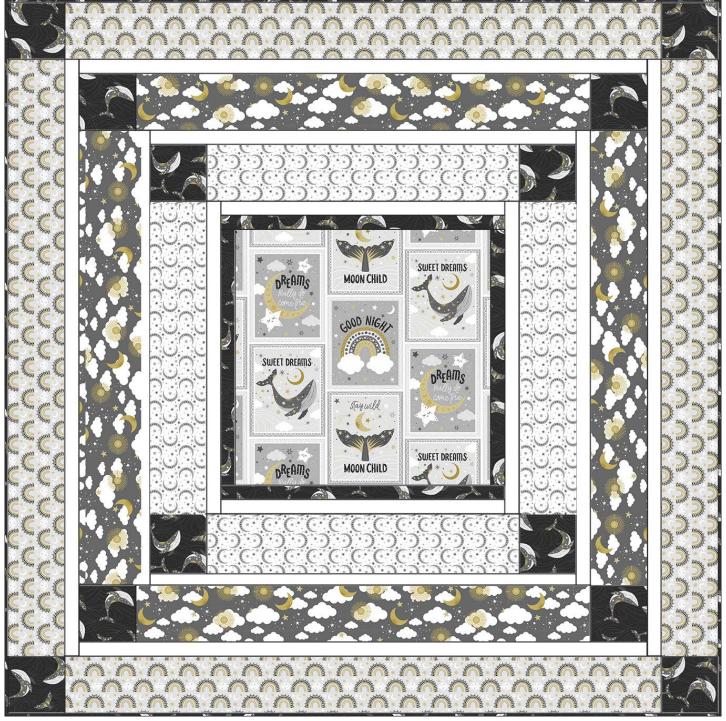

Finished Quilt Size: 50 ½ in x 50 ½ in

| Fabric Requirements (SKU)                                                                       | Yardage   | 12 Kits |  |
|-------------------------------------------------------------------------------------------------|-----------|---------|--|
| 20262-CHR-FLN-D (Tossed Whales)                                                                 | 1 yard*   | 1 Bolt  |  |
| 20259-WHT-FLN-D (Moon Child Patch)                                                              | 5⁄8 yard  | 1 Bolt  |  |
| 20261-GRY-FLN-D (Goodnight Dreams)                                                              | 5⁄8 yard  | 1 Bolt  |  |
| 20263-WHT-FLN-D (Crescent Moon)                                                                 | 5/8 yard  | 1 Bolt  |  |
| 20260-GRY-FLN-D (Rainbows & Clouds)                                                             | 5⁄8 yard  | 1 Bolt  |  |
| Solid White Flannel                                                                             | 5⁄8 yard  | 1 Bolt  |  |
| 20259-WHT-FLN-D (Moon Child Patch)<br>Backing                                                   | 2 ½ yards | 2 Bolts |  |
| * Includes Binding ** All fabric quantities are based on 15yd Bolts unless otherwise indicated. |           |         |  |
| Additional Supplies Needed                                                                      |           |         |  |

700 Executive Center Drive, Suite 201 · Greenville, SC 29615 · Tel: (864) 288-2211 www.3wishesfabric.com

Batting 59 ln x 59 in

Piecing and sewing thread Quilting and sewing supplies

This design is the property of Fabric Editions, Inc. and is protected by copyright. It has been disclosed in confidence for the sole purpose of soliciting your business in consideration of which you agree not to copy the design or concept or cause the design to be copied directly or indirectly.

Note: Paper reference and fabrics will never match exactly.