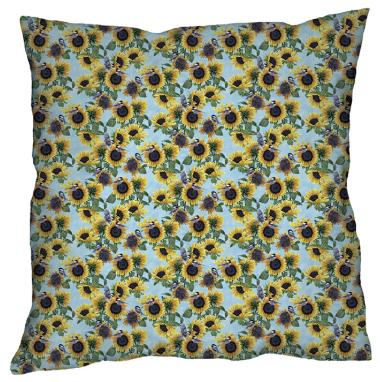

## Note: Paper reference and fabrics will never match exactly.

Care instructions: Hand wash cold. Do not bleach. Dry flat. Do not iron. Made in Pakistan

Finished Pillow Size: 24 in x 24 in \*Makes 3 Pillows

| Fabric Requirements (SKU)                                                    | Yardage  | 12 Kits |  |
|------------------------------------------------------------------------------|----------|---------|--|
| 19177-BLU-CTN-D (Dinnertime Chickadees)                                      | 1¼ yards | 1 Bolt  |  |
| 19174-MLT-CTN-D (Rustling Leaves)                                            | ⅔ yard   | 1 Bolt  |  |
| 19176-BLU-CTN-D (Into the Wind)                                              | ⅔ yard   | 1 Bolt  |  |
| 19175-MLT-CTN-D (Falltime Playground)                                        | ⁵⁄ଃ yard | 1 Bolt  |  |
| 19179-MLT-CTN-D (Autumn Glory)                                               | ⁵⁄ଃ yard | 1 Bolt  |  |
| ** All fabric quantities are based on 15yd Bolts unless otherwise indicated. |          |         |  |
| Additional Supplies Needed                                                   |          |         |  |
| 3 – 24 in Pillow Forms                                                       |          |         |  |
| Piecing and sewing thread                                                    |          |         |  |
| Quilting and sewing supplies                                                 |          |         |  |