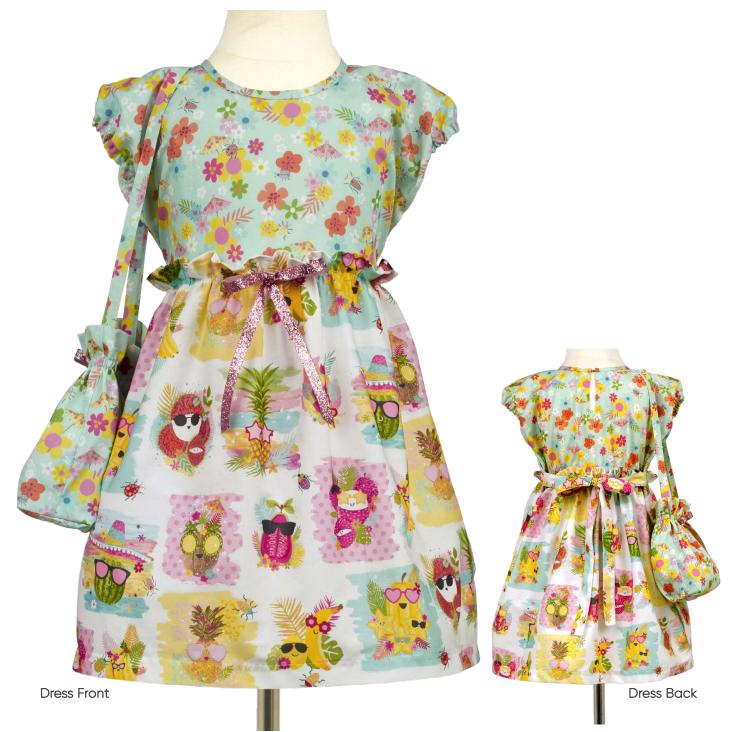

Finished Dress Size: 4-6 Shoulder Bag: 7 in x 8 in

| Fabric Requirements (SKU)                                                    | Yardage              | 12 Kits |
|------------------------------------------------------------------------------|----------------------|---------|
| 20264-WHT-CTN-D (Fruit Cocktail)                                             | 1 ⅓ yards            | 1 Bolt  |
| 20267-TRQ-CTN-D (Flower Toss)                                                | <sup>3</sup> ⁄4 yard | 1 Bolt  |
| ** All fabric quantities are based on 15yd Bolts unless otherwise indicated. |                      |         |
| Additional Supplies Needed                                                   |                      |         |

| 1 pkg. ¼ in Elastic                |
|------------------------------------|
| 1 Hook & eye closure (small)       |
| 1 spool Pink glitter ribbon - ¾ in |
| Coordinating thread                |
| Basic sewing supplies              |
| Iron and pressing surface          |

## Note: Paper reference and fabrics will never match exactly.

Care instructions: Hand wash cold. Do not bleach. Dry flat. Do not iron. Made in Pakistan

Finished Pillow Size: 24 in x 24 in \*Makes 3 Pillows