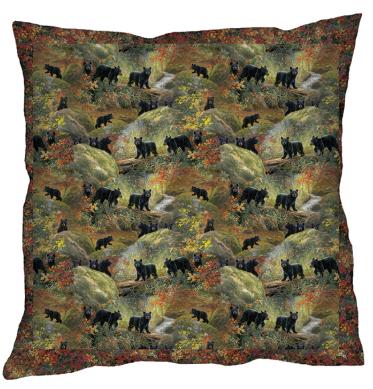

## Note: Paper reference and fabrics will never match exactly.

Care instructions: Hand wash cold. Do not bleach. Dry flat. Do not iron. Made in Pakistan

Finished Pillow Size: 24 in x 24 in \*Makes 3 Pillows

| Fabric Requirements (SKU)                                                    | Yardage  | 12 Kits |  |
|------------------------------------------------------------------------------|----------|---------|--|
| 19177-BLU-CTN-D (Dinnertime Chickadees)                                      | 1¼ yards | 1 Bolt  |  |
| 19174-MLT-CTN-D (Rustling Leaves)                                            | ⅔ yard   | 1 Bolt  |  |
| 19176-BLU-CTN-D (Into the Wind)                                              | ⅔ yard   | 1 Bolt  |  |
| 19175-MLT-CTN-D (Falltime Playground)                                        | ⁵⁄ଃ yard | 1 Bolt  |  |
| 19179-MLT-CTN-D (Autumn Glory)                                               | ⁵⁄ଃ yard | 1 Bolt  |  |
| ** All fabric quantities are based on 15yd Bolts unless otherwise indicated. |          |         |  |
| Additional Supplies Needed                                                   |          |         |  |
| 3 – 24 in Pillow Forms                                                       |          |         |  |
| Piecing and sewing thread                                                    |          |         |  |
| Quilting and sewing supplies                                                 |          |         |  |