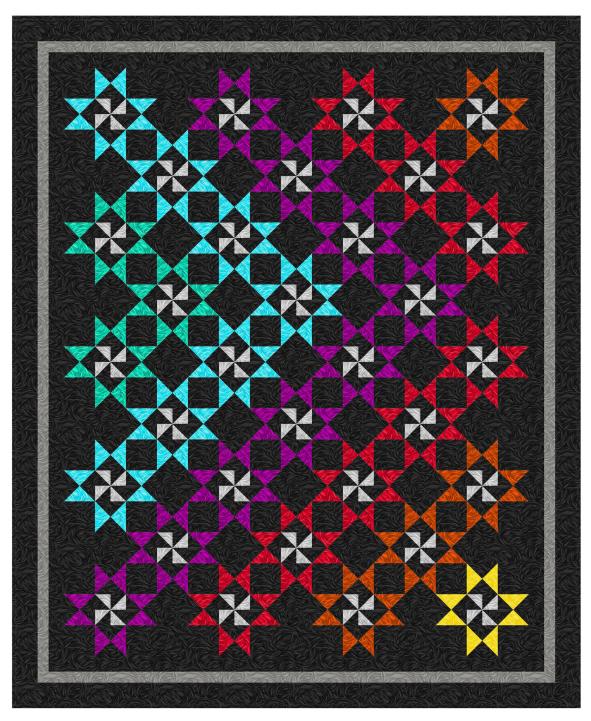

## **Tempest**

by Chelsea DesignWorks

Quilt size: 77" x 94" (1.96m x 2.39m)

Skill Level: Advanced Beginner

## Starburst Galaxy 2 Quilt Ordering Guide

| SKU                   | Yards     | Meters | 12 Kits | 24 Kits  |
|-----------------------|-----------|--------|---------|----------|
| 7590-09               | 5/8 yds   | 0.57m  | 1 bolt  | 1 bolt   |
| 7590-11               | 1/2 yds   | 0.46m  | 1 bolt  | 1bolt    |
| 7590-25               | 5/8 yds   | 0.57m  | 1 bolt  | 1bolt    |
| 7590-38               | 3/8 yds   | 0.34m  | 1bolt   | 1bolt    |
| 7590-44               | 1/4 yds   | 0.23m  | 1 bolt  | 1bolt    |
| 7590-67               | 3/8 yds   | 0.34m  | 1 bolt  | 1bolt    |
| 7590-88               | 5/8 yds   | 0.57m  | 1 bolt  | 1bolt    |
| 7590-93               | 5/8 yds   | 0.57m  | 1 bolt  | 1bolt    |
| 7590-99*              | 6 5/8 yds | 6.06m  | 7 bolts | 7 bolts  |
| Backing Fabric Option |           |        |         |          |
| 7590-11               | 5 1/2 yds | 5.03m  | 6 bolts | 12 bolts |

<sup>\*</sup> Indicates binding fabric.

 $FQ = 18" \times 22" (0.45m \times 0.55m)$ 

All fabric quantities are based on 15yd bolts unless otherwise indicated.

7590-09 Silver

7590-11 Turquoise

7590-25 Fuchsia

7590-38 Flame

7590-44 Corn

7590-67 Jade

7590-88 Ruby

7590-93 Pewter

7590-99 Dark Shadows