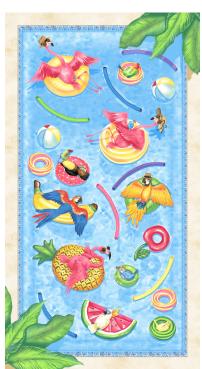

4-01                             | 3/4 yds   | 0.69m  | 1 bolt  | 2 bolts |
| 7620P-11                            | 2/3 yds   | 0.61m  | 1 bolt  | 2 bolts |
| 1351-Chambray*                      | 11/4 yds  | 1.14m  | 2 bolts | 3 bolts |
| 1351-Butterscotch                   | 1/4 yds   | 0.15m  | 1 bolt  | 1 bolt  |
| 1351-Lipstick                       | 1/4 yds   | 0.15m  | 1 bolt  | 1bolt   |
| Backing Fabric Option               |           |        |         |         |
| 7611-01                             | 4 1/3 yds | 3.96m  | 4 bolts | 8 bolts |

 $^{\ast}$  Indicates binding fabric. FQ = 18" x 22" (0.45m x 0.55m) All fabric quantities are based on 15yd bolts unless otherwise indicated.





Just Color! 1351-Chambray



Just Color! 1351-Butterscotch



Just Color! 1351-Lipstick



7620P-11 Tropical Bird Bath Panel Multi