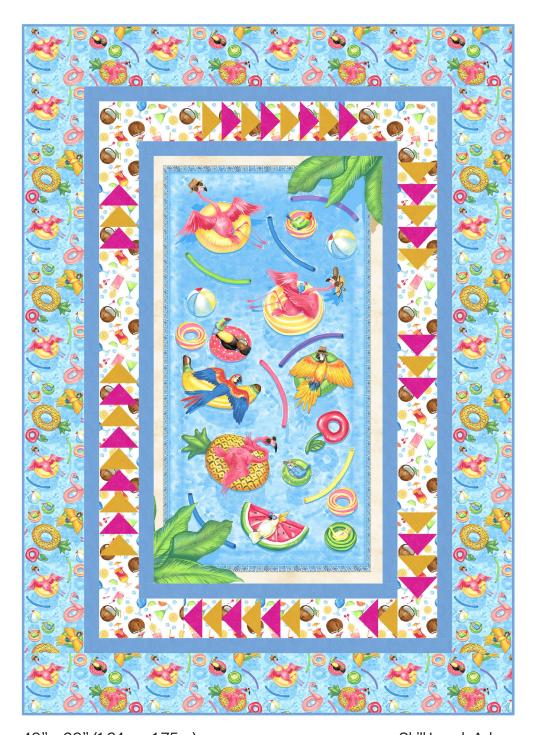

## **Tropical Bird Bath**

by Beth Reed Designs

Quilt size: 49" x 69" (1.24m x 1.75m)

Skill Level: Advanced Beginner

Designed and sold by Eileen Hoheisel PineRose Designs https://payhip.com/PineRoseDesigns

| Goose Chase Quilt<br>Ordering Guide |           |        |         |         |
|-------------------------------------|-----------|--------|---------|---------|
| SKU                                 | Yards     | Meters | 12 Kits | 24 Kits |
| 7610-11                             | 15/8 yds  | 1.49m  | 2 bolts | 3 bolts |
| 7614-01                             | 3/4 yds   | 0.69m  | 1 bolt  | 2 bolts |
| 7620P-11                            | 2/3 yds   | 0.61m  | 1 bolt  | 2 bolts |
| 1351-Chambray*                      | 11/4 yds  | 1.14m  | 2 bolts | 3 bolts |
| 1351-Butterscotch                   | 1/4 yds   | 0.15m  | 1 bolt  | 1 bolt  |
| 1351-Lipstick                       | 1/4 yds   | 0.15m  | 1 bolt  | 1bolt   |
| Backing Fabric Option               |           |        |         |         |
| 7611-01                             | 4 1/3 yds | 3.96m  | 4 bolts | 8 bolts |