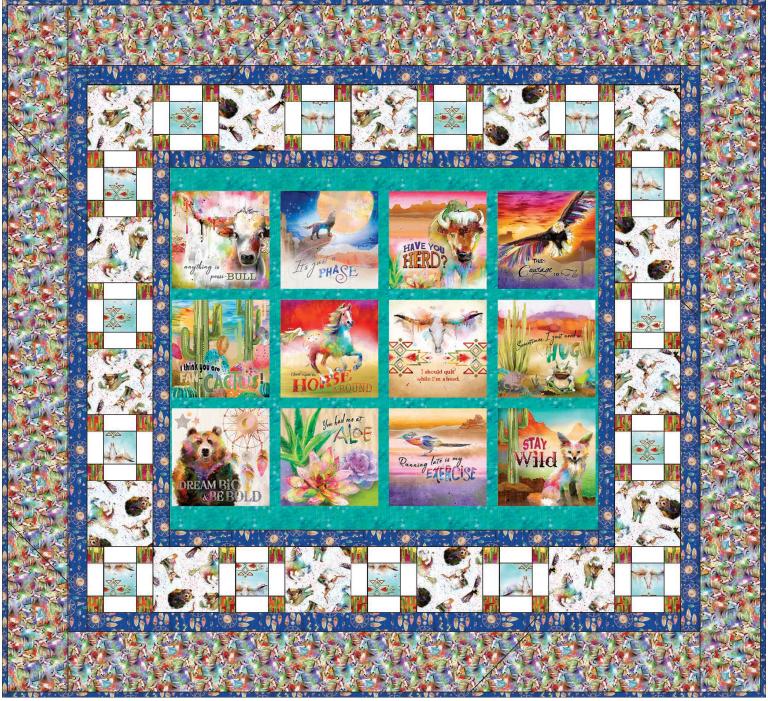

Finished Quilt Size: 61 in x 67 in

| Fabric Requirements (SKU)                      | Yardage      | 12 Kits |
|------------------------------------------------|--------------|---------|
| 20278-PNL-CTN-D (Whimsical West Panel)         | 1 Panel      | 1 Bolt  |
| 20274-ROY-CTN-D (Dreamcatcher Toss)            | 1 1/4 yards* | 1 Bolt  |
| 20276-MLT-CTN-D (Horse Stampede)               | 11/4 yards   | 1 Bolt  |
| 20273-WHT-CTN-D (Wild West Animals)            | ²/₃ yard     | 1 Bolt  |
| 20275-MLT-CTN-D (Cactus Scenic)                | ⅓ yard       | 1 Bolt  |
| 20277-TRQ-CTN-D (Longhorn Skulls)              | 1/4 yard     | 1 Bolt  |
| Solid White                                    | ½ yard       | 1 Bolt  |
| 20273-WHT-CTN-D (Wild West Animals)<br>Backing | 3 % yards    | 4 Bolts |

<sup>\*</sup> Includes Binding