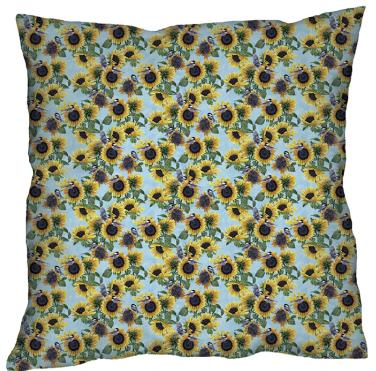

## Care instructions:

<sup>\*\*</sup> All fabric quantities are based on 15yd Bolts unless otherwise indicated.

Finished Pillow Size: 24 in x 24 in \*Makes 3 Pillows

| Fabric Requirements (SKU)                                                    | Yardage  | 12 Kits |
|------------------------------------------------------------------------------|----------|---------|
| 19177-BLU-CTN-D (Dinnertime Chickadees)                                      | 1¼ yards | 1 Bolt  |
| 19174-MLT-CTN-D (Rustling Leaves)                                            | ³⁄₃ yard | 1 Bolt  |
| 19176-BLU-CTN-D (Into the Wind)                                              | ³⁄₃ yard | 1 Bolt  |
| 19175-MLT-CTN-D (Falltime Playground)                                        | 5/8 yard | 1 Bolt  |
| 19179-MLT-CTN-D (Autumn Glory)                                               | 5/8 yard | 1 Bolt  |
| ** All fabric quantities are based on 15yd Bolts unless otherwise indicated. |          |         |