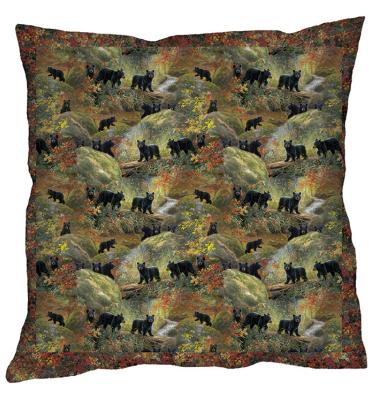

## Care instructions:

<sup>\*\*</sup> All fabric quantities are based on 15yd Bolts unless otherwise indicated.

Finished Pillow Size: 24 in x 24 in \*Makes 3 Pillows

| Fabric Requirements (SKU)                                                    | Yardage  | 12 Kits |
|------------------------------------------------------------------------------|----------|---------|
| 19177-BLU-CTN-D (Dinnertime Chickadees)                                      | 1¼ yards | 1 Bolt  |
| 19174-MLT-CTN-D (Rustling Leaves)                                            | ³⁄₃ yard | 1 Bolt  |
| 19176-BLU-CTN-D (Into the Wind)                                              | ³⁄₃ yard | 1 Bolt  |
| 19175-MLT-CTN-D (Falltime Playground)                                        | 5/8 yard | 1 Bolt  |
| 19179-MLT-CTN-D (Autumn Glory)                                               | 5/8 yard | 1 Bolt  |
| ** All fabric quantities are based on 15yd Bolts unless otherwise indicated. |          |         |