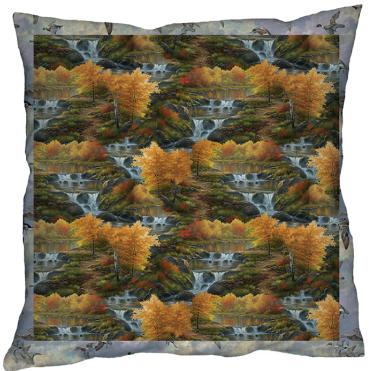

## Care instructions:

<sup>\*\*</sup> All fabric quantities are based on 15yd Bolts unless otherwise indicated.

Finished Pillow Size: 24 in x 24 in \*Makes 3 Pillows

| Fabric Requirements (SKU)                                                    | Yardage  | 12 Kits |
|------------------------------------------------------------------------------|----------|---------|
| 19177-BLU-CTN-D (Dinnertime Chickadees)                                      | 1¼ yards | 1 Bolt  |
| 19174-MLT-CTN-D (Rustling Leaves)                                            | ³⁄₃ yard | 1 Bolt  |
| 19176-BLU-CTN-D (Into the Wind)                                              | ³⁄₃ yard | 1 Bolt  |
| 19175-MLT-CTN-D (Falltime Playground)                                        | 5/8 yard | 1 Bolt  |
| 19179-MLT-CTN-D (Autumn Glory)                                               | 5/8 yard | 1 Bolt  |
| ** All fabric quantities are based on 15yd Bolts unless otherwise indicated. |          |         |