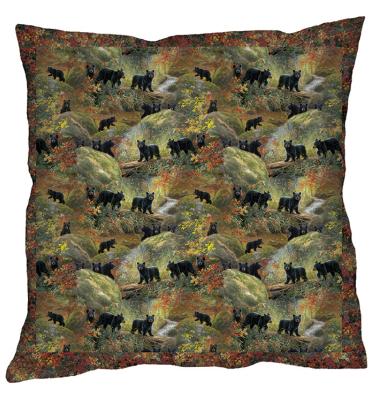

## **Care instructions:**

<sup>\*\*</sup> All fabric quantities are based on 15yd Bolts unless otherwise indicated.

Finished Pillow Size: 24 in x 24 in \*Makes 3 Pillows

| Fabric Requirements (SKU)                                                    | Yardage  | 12 Kits |
|------------------------------------------------------------------------------|----------|---------|
| 19177-BLU-CTN-D (Dinnertime Chickadees)                                      | 1¼ yards | 1 Bolt  |
| 19174-MLT-CTN-D (Rustling Leaves)                                            | ³⁄₃ yard | 1 Bolt  |
| 19176-BLU-CTN-D (Into the Wind)                                              | ³⁄₃ yard | 1 Bolt  |
| 19175-MLT-CTN-D (Falltime Playground)                                        | 5/8 yard | 1 Bolt  |
| 19179-MLT-CTN-D (Autumn Glory)                                               | 5/8 yard | 1 Bolt  |
| ** All fabric quantities are based on 15yd Bolts unless otherwise indicated. |          |         |

## **Additional Supplies Needed**

3 – 24 in Pillow Forms

Piecing and sewing thread

Quilting and sewing supplies

700 Executive Center Drive, Suite 201 · Greenville, SC 29615 · Tel: (864) 288-2211 www.3wishesfabric.com