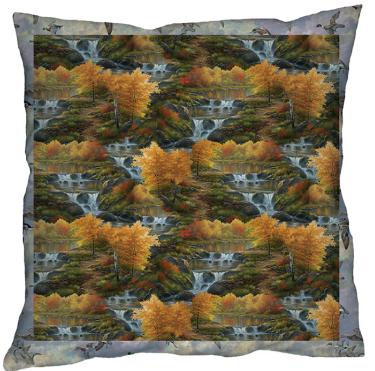

## **Care instructions:**

<sup>\*\*</sup> All fabric quantities are based on 15yd Bolts unless otherwise indicated.

Finished Pillow Size: 24 in x 24 in \*Makes 3 Pillows

| Fabric Requirements (SKU)                                                    | Yardage  | 12 Kits |
|------------------------------------------------------------------------------|----------|---------|
| 19177-BLU-CTN-D (Dinnertime Chickadees)                                      | 1¼ yards | 1 Bolt  |
| 19174-MLT-CTN-D (Rustling Leaves)                                            | ³⁄₃ yard | 1 Bolt  |
| 19176-BLU-CTN-D (Into the Wind)                                              | ³⁄₃ yard | 1 Bolt  |
| 19175-MLT-CTN-D (Falltime Playground)                                        | 5/8 yard | 1 Bolt  |
| 19179-MLT-CTN-D (Autumn Glory)                                               | 5/8 yard | 1 Bolt  |
| ** All fabric quantities are based on 15yd Bolts unless otherwise indicated. |          |         |