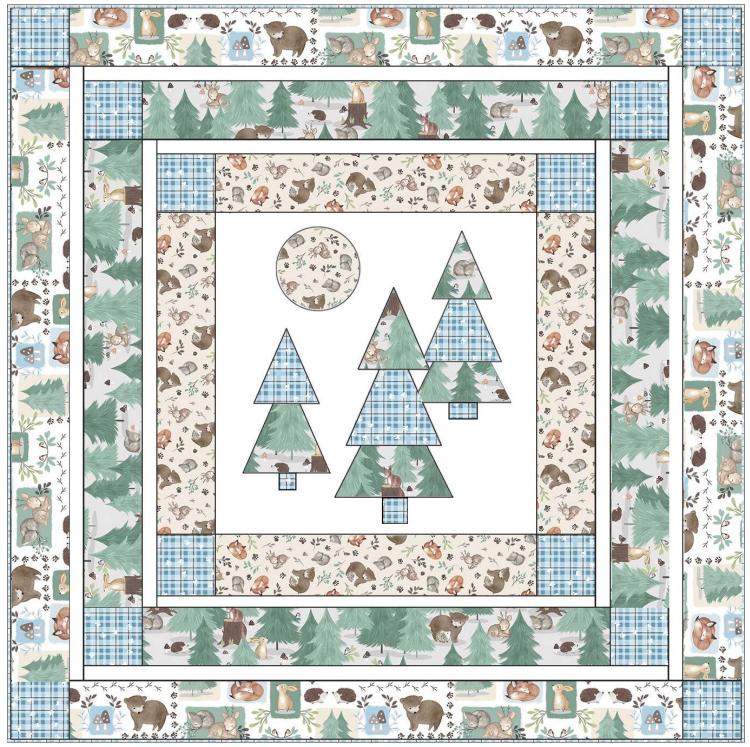

Finished Quilt Size: 50 ½ in x 50 ½ in

| Fabric Requirements (SKU)                     | Yardage               | 12 Kits |
|-----------------------------------------------|-----------------------|---------|
| 20238-AQU-CTN-D (Plaid Paws)                  | <sup>7</sup> /₂ yard* | 1 Bolt  |
| 20237-GRY-CTN-D (Forest Wander)               | 5/8 yard              | 1 Bolt  |
| 20239-TAN-CTN-D (Allover Woodland)            | 5/8 yard              | 1 Bolt  |
| 20241-WHT-CTN-D (Woodland Patch)              | 5/8 yard              | 1 Bolt  |
| Solid White                                   | 1 1/8 yards           | 1 Bolt  |
| 20239-TAN-CTN-D (Allover Woodland)<br>Backing | 2 ½ yards             | 2 Bolts |
| * Includes Binding                            |                       |         |

## **Additional Supplies Needed**

Batting 59 In x 59 in

Piecing and sewing thread

Quilting and sewing supplies

700 Executive Center Drive, Suite 201 · Greenville, SC 29615 · Tel: (864) 288-2211 www.3wishesfabric.com