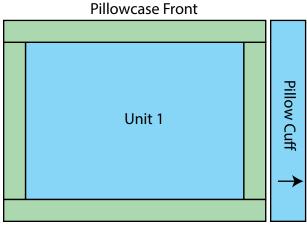

Fig. 2

3. Sew (1) Pillow Cuff to the right side of the Unit 1 block to make the Pillowcase Front (Fig. 3).

- Fig. 3
- 4. Sew (1) Pillow Cuff to the right side of (1) 30 ½" x 23 ½" Fabric C strip to make the Pillowcase Back (Fig. 4).
- 5. Place the Pillowcase Top and Back right sides together and sew along the top, left side and bottom. Turn the Pillowcase right side out to complete the case (Fig. 5).