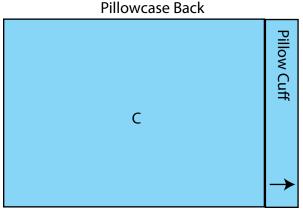

Fig. 2

3. Sew (1) Pillow Cuff to the right side of the Unit 1 block to make the Pillowcase Front (Fig. 3).

- Fig. 3
- 4. Sew (1) Pillow Cuff to the right side of (1) 30 ½" x 23 ½" Fabric C strip to make the Pillowcase Back (Fig. 4).
- 5. Place the Pillowcase Top and Back right sides together and sew along the top, left side and bottom. Turn the Pillowcase right side out to complete the case (Fig. 5).