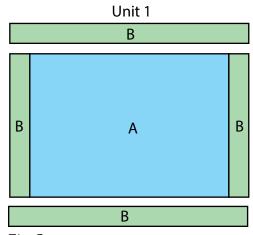

2. Sew (1) 3" x 18 ½" Fabric B strip to each side of (1) 25 ½" x 18 ½" Fabric A strip. Sew (1) 3" x 30 ½" Fabric B strip to the top and to the bottom of the Fabric A strip to make (1) Unit 1 block (Fig. 2).

Fig. 2

3. Sew (1) Pillow Cuff to the right side of the Unit 1 block to make the Pillowcase Front (Fig. 3).

- Fig. 3
- 4. Sew (1) Pillow Cuff to the right side of (1) 30 ½" x 23 ½" Fabric C strip to make the Pillowcase Back (Fig. 4).
- 5. Place the Pillowcase Top and Back right sides together and sew along the top, left side and bottom. Turn the Pillowcase right side out to complete the case (Fig. 5).