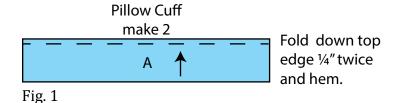

#### **Pillowcase Assembly**

1. Fold down the top edge  $\frac{1}{4}$ " twice of (1) 4  $\frac{3}{4}$ " x 23  $\frac{1}{2}$ " Fabric A strip and hem to make (1) Pillow Cuff (Fig. 1). Repeat to make a second Pillow Cuff.