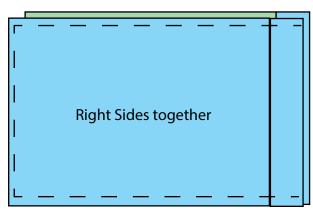

Fig. 2

3. Sew (1) Pillow Cuff to the right side of the Unit 1 block to make the Pillowcase Front (Fig. 3).

- Fig. 3
- 4. Sew (1) Pillow Cuff to the right side of (1) 30 ½" x 23 ½" Fabric C strip to make the Pillowcase Back (Fig. 4).
- 5. Place the Pillowcase Top and Back right sides together and sew along the top, left side and bottom. Turn the Pillowcase right side out to complete the case (Fig. 5).