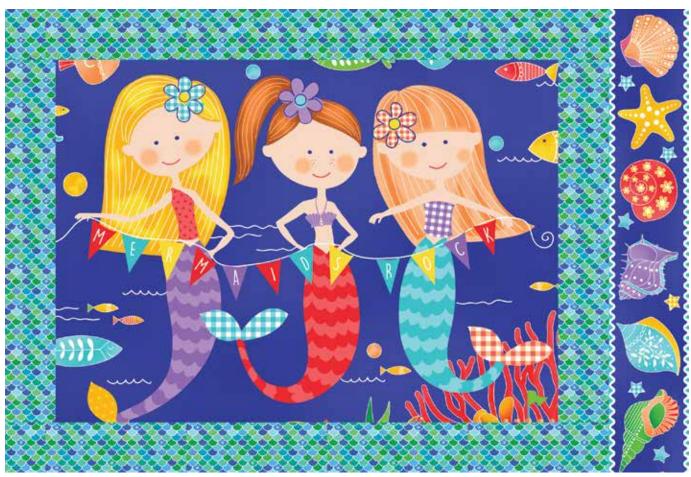

# Mermaid's Rock

A Free Project Sheet **NOT FOR RESALE** 

(Pillowcase)

Featuring fabrics from the **Mermaid's Rock** collection by **Art Loft** for **S.T.U.D.I.O** 

#### Fabric A (4838P-76 Mermaids Rock Banner Panel - Turquoise):

- Fussy cut (1) 25 ½" x 18 ½" strip centered on mermaids.
- Fussy cut (2) 4 ¾" x 23 ½" strips centered on shell border.