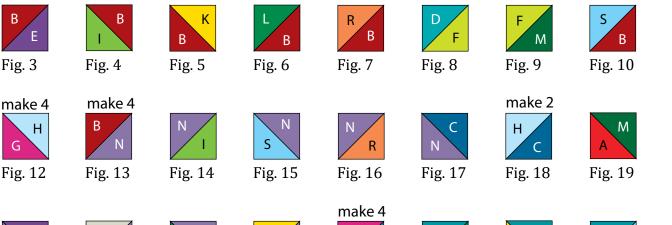

#### Fabric A (3764-88 Paint Dabs - Red), cut:

• (2) 4 <sup>7</sup>/<sub>8</sub>" x WOF strips, sub-cut (10) 4 <sup>7</sup>/<sub>8</sub>" squares. Cut each square across one diagonal to make 20 triangles.

#### Fabric B (3761-87 Circles – Burgundy), cut:

• (1) 4 <sup>7</sup>/<sub>8</sub>" x WOF strip, sub-cut (8) 4 <sup>7</sup>/<sub>8</sub>" squares. Cut each square across one diagonal to make 16 triangles.

#### Fabric C (3763-77 Triangles – Navy), cut:

• (1) 4 <sup>7</sup>/<sub>8</sub>" x WOF strip, sub-cut (3) 4 <sup>7</sup>/<sub>8</sub>" squares. Cut each square across one diagonal to make 6 triangles.

#### Fabric D (3764-47 Paint Dabs – Peacock), cut:

• (1) 4 7/8" x WOF strip, sub-cut (2) 4 7/8" squares. Cut each square across one diagonal to make 4 triangles.

#### Fabric E (3760-57 Dots – Purple), cut:

• (1) 4 <sup>7</sup>/<sub>8</sub>" x WOF strip, sub-cut (2) 4 <sup>7</sup>/<sub>8</sub>" squares. Cut each square across one diagonal to make 4 triangles.

#### Fabric F (3763-64 Triangles – Lt. Lime), cut:

• (1) 4 7/8" x WOF strip, sub-cut (2) 4 7/8" squares. Cut each square across one diagonal to make 4 triangles.

#### Fabric G (3763-25 Triangles – Magenta), cut:

• (1) 4 <sup>7</sup>/<sub>8</sub>" x WOF strip, sub-cut (4) 4 <sup>7</sup>/<sub>8</sub>" squares. Cut each square across one diagonal to make 8 triangles.

#### Fabric H (3761-16 Circles – Lt. Blue), cut:

• (1) 4 <sup>7</sup>/<sub>8</sub>" x WOF strip, sub-cut (4) 4 <sup>7</sup>/<sub>8</sub>" squares. Cut each square across one diagonal to make 8 triangles.

#### Fabric I (3762-63 Pencil Dashes – Dk. Lime), cut:

• (1) 4 <sup>7</sup>/<sub>8</sub>" x WOF strip, sub-cut (2) 4 <sup>7</sup>/<sub>8</sub>" squares. Cut each square across one diagonal to make 4 triangles.

#### Fabric J (3763-92 Triangles – Lt. Gray), cut:

• (1) 4 <sup>7</sup>/<sub>8</sub>" x WOF strip, sub-cut (2) 4 <sup>7</sup>/<sub>8</sub>" squares. Cut each square across one diagonal to make 4 triangles.

#### Fabric K (3764-43 Paint Dabs – Sunshine Yellow), cut:

• (1) 4 7/8" x WOF strip, sub-cut (2) 4 7/8" squares. Cut each square across one diagonal to make 4 triangles.

#### Fabric L (3762-67 Pencil Dashes – Dk. Green), cut:

• (1) 4 <sup>7</sup>/<sub>8</sub>" x WOF strip, sub-cut (2) 4 <sup>7</sup>/<sub>8</sub>" squares. Cut each square across one diagonal to make 4 triangles.

#### Fabric M (3763-66 Triangles – Leaf Green), cut:

• (1) 4 7/8" x WOF strip, sub-cut (2) 4 7/8" squares. Cut each square across one diagonal to make 4 triangles.

#### Fabric N (3764-25 Paint Dabs – Dk. Purple), cut:

• (1) 4 7/8" x WOF strip, sub-cut (6) 4 7/8" squares. Cut each square across one diagonal to make 12 triangles.

#### Fabric O (3761-47 Circles – Peacock), cut:

• (1) 4 <sup>7</sup>/<sub>8</sub>" x WOF strip, sub-cut (6) 4 <sup>7</sup>/<sub>8</sub>" squares. Cut each square across one diagonal to make 12 triangles.

#### Fabric P (3761-57 Circles – Purple), cut:

• (1) 4 <sup>7</sup>/<sub>8</sub>" x WOF strip, sub-cut (2) 4 <sup>7</sup>/<sub>8</sub>" squares. Cut each square across one diagonal to make 4 triangles.