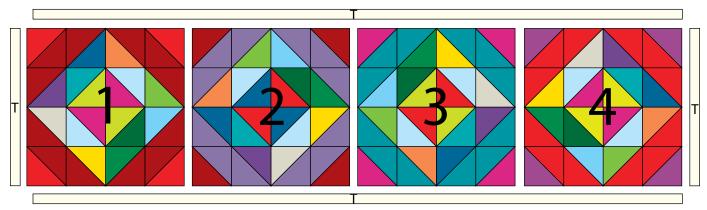

### **Additional Supplies Needed**

Batting 74" x 26" (Recommended: Air Lite<sup>®</sup> Color Me 100% Cotton) Piecing and sewing thread Quilting and sewing supplies

Quilt designed by Megan Downer Finished Quilt Size 66" x 18" Skill Level: Advanced Beginner