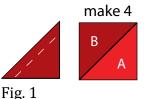

#### Fabric A (3764-88 Paint Dabs - Red), cut:

• (2) 4 <sup>7</sup>/<sub>8</sub>" x WOF strips, sub-cut (10) 4 <sup>7</sup>/<sub>8</sub>" squares. Cut each square across one diagonal to make 20 triangles.

#### Fabric B (3761-87 Circles – Burgundy), cut:

• (1) 4 <sup>7</sup>/<sub>8</sub>" x WOF strip, sub-cut (8) 4 <sup>7</sup>/<sub>8</sub>" squares. Cut each square across one diagonal to make 16 triangles.