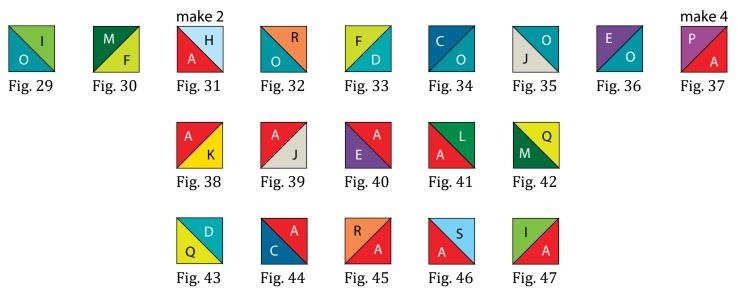

#### Fabric A (3764-88 Paint Dabs - Red), cut:

• (2) 4 <sup>7</sup>/<sub>8</sub>" x WOF strips, sub-cut (10) 4 <sup>7</sup>/<sub>8</sub>" squares. Cut each square across one diagonal to make 20 triangles.

#### Fabric B (3761-87 Circles – Burgundy), cut:

• (1) 4 <sup>7</sup>/<sub>8</sub>" x WOF strip, sub-cut (8) 4 <sup>7</sup>/<sub>8</sub>" squares. Cut each square across one diagonal to make 16 triangles.

#### Fabric C (3763-77 Triangles – Navy), cut:

• (1) 4 <sup>7</sup>/<sub>8</sub>" x WOF strip, sub-cut (3) 4 <sup>7</sup>/<sub>8</sub>" squares. Cut each square across one diagonal to make 6 triangles.

#### Fabric D (3764-47 Paint Dabs – Peacock), cut:

• (1) 4 7/8" x WOF strip, sub-cut (2) 4 7/8" squares. Cut each square across one diagonal to make 4 triangles.

#### Fabric E (3760-57 Dots – Purple), cut:

• (1) 4 <sup>7</sup>/<sub>8</sub>" x WOF strip, sub-cut (2) 4 <sup>7</sup>/<sub>8</sub>" squares. Cut each square across one diagonal to make 4 triangles.

#### Fabric F (3763-64 Triangles – Lt. Lime), cut:

• (1) 4 7/8" x WOF strip, sub-cut (2) 4 7/8" squares. Cut each square across one diagonal to make 4 triangles.

#### Fabric G (3763-25 Triangles – Magenta), cut:

• (1) 4 <sup>7</sup>/<sub>8</sub>" x WOF strip, sub-cut (4) 4 <sup>7</sup>/<sub>8</sub>" squares. Cut each square across one diagonal to make 8 triangles.

#### Fabric H (3761-16 Circles – Lt. Blue), cut:

• (1) 4 <sup>7</sup>/<sub>8</sub>" x WOF strip, sub-cut (4) 4 <sup>7</sup>/<sub>8</sub>" squares. Cut each square across one diagonal to make 8 triangles.

#### Fabric I (3762-63 Pencil Dashes – Dk. Lime), cut:

• (1) 4 <sup>7</sup>/<sub>8</sub>" x WOF strip, sub-cut (2) 4 <sup>7</sup>/<sub>8</sub>" squares. Cut each square across one diagonal to make 4 triangles.

#### Fabric J (3763-92 Triangles – Lt. Gray), cut:

• (1) 4 <sup>7</sup>/<sub>8</sub>" x WOF strip, sub-cut (2) 4 <sup>7</sup>/<sub>8</sub>" squares. Cut each square across one diagonal to make 4 triangles.

#### Fabric K (3764-43 Paint Dabs – Sunshine Yellow), cut:

• (1) 4 7/8" x WOF strip, sub-cut (2) 4 7/8" squares. Cut each square across one diagonal to make 4 triangles.

#### Fabric L (3762-67 Pencil Dashes – Dk. Green), cut:

• (1) 4 <sup>7</sup>/<sub>8</sub>" x WOF strip, sub-cut (2) 4 <sup>7</sup>/<sub>8</sub>" squares. Cut each square across one diagonal to make 4 triangles.

#### Fabric M (3763-66 Triangles – Leaf Green), cut:

• (1) 4 7/8" x WOF strip, sub-cut (2) 4 7/8" squares. Cut each square across one diagonal to make 4 triangles.

#### Fabric N (3764-25 Paint Dabs – Dk. Purple), cut:

• (1) 4 7/8" x WOF strip, sub-cut (6) 4 7/8" squares. Cut each square across one diagonal to make 12 triangles.

#### Fabric O (3761-47 Circles – Peacock), cut:

• (1) 4 <sup>7</sup>/<sub>8</sub>" x WOF strip, sub-cut (6) 4 <sup>7</sup>/<sub>8</sub>" squares. Cut each square across one diagonal to make 12 triangles.

#### Fabric P (3761-57 Circles – Purple), cut:

• (1) 4 <sup>7</sup>/<sub>8</sub>" x WOF strip, sub-cut (2) 4 <sup>7</sup>/<sub>8</sub>" squares. Cut each square across one diagonal to make 4 triangles.