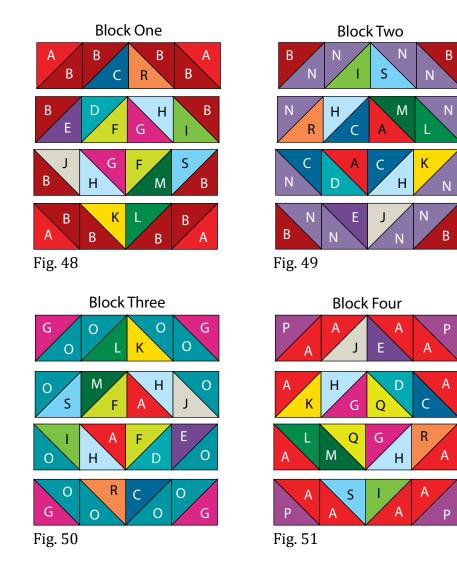

## Cutting

#### **Cutting Instructions**

Please note: All strips are cut across the width of fabric (WOF) from selvage to selvage edge unless otherwise noted.

WOF= Width of Fabric • LOF = Length of Fabric

#### Fabric A (3764-88 Paint Dabs - Red), cut:

• (2) 4 <sup>7</sup>/<sub>8</sub>" x WOF strips, sub-cut (10) 4 <sup>7</sup>/<sub>8</sub>" squares. Cut each square across one diagonal to make 20 triangles.

#### Fabric B (3761-87 Circles – Burgundy), cut:

• (1) 4 <sup>7</sup>/<sub>8</sub>" x WOF strip, sub-cut (8) 4 <sup>7</sup>/<sub>8</sub>" squares. Cut each square across one diagonal to make 16 triangles.

#### Fabric C (3763-77 Triangles – Navy), cut:

• (1) 4 <sup>7</sup>/<sub>8</sub>" x WOF strip, sub-cut (3) 4 <sup>7</sup>/<sub>8</sub>" squares. Cut each square across one diagonal to make 6 triangles.

#### Fabric D (3764-47 Paint Dabs – Peacock), cut:

• (1) 4 7/8" x WOF strip, sub-cut (2) 4 7/8" squares. Cut each square across one diagonal to make 4 triangles.

#### Fabric E (3760-57 Dots – Purple), cut:

• (1) 4 <sup>7</sup>/<sub>8</sub>" x WOF strip, sub-cut (2) 4 <sup>7</sup>/<sub>8</sub>" squares. Cut each square across one diagonal to make 4 triangles.

#### Fabric F (3763-64 Triangles – Lt. Lime), cut:

• (1) 4 7/8" x WOF strip, sub-cut (2) 4 7/8" squares. Cut each square across one diagonal to make 4 triangles.

#### Fabric G (3763-25 Triangles – Magenta), cut:

• (1) 4 <sup>7</sup>/<sub>8</sub>" x WOF strip, sub-cut (4) 4 <sup>7</sup>/<sub>8</sub>" squares. Cut each square across one diagonal to make 8 triangles.

#### Fabric H (3761-16 Circles – Lt. Blue), cut:

• (1) 4 <sup>7</sup>/<sub>8</sub>" x WOF strip, sub-cut (4) 4 <sup>7</sup>/<sub>8</sub>" squares. Cut each square across one diagonal to make 8 triangles.

#### Fabric I (3762-63 Pencil Dashes – Dk. Lime), cut:

• (1) 4 <sup>7</sup>/<sub>8</sub>" x WOF strip, sub-cut (2) 4 <sup>7</sup>/<sub>8</sub>" squares. Cut each square across one diagonal to make 4 triangles.

#### Fabric J (3763-92 Triangles – Lt. Gray), cut:

• (1) 4 <sup>7</sup>/<sub>8</sub>" x WOF strip, sub-cut (2) 4 <sup>7</sup>/<sub>8</sub>" squares. Cut each square across one diagonal to make 4 triangles.

#### Fabric K (3764-43 Paint Dabs – Sunshine Yellow), cut:

• (1) 4 7/8" x WOF strip, sub-cut (2) 4 7/8" squares. Cut each square across one diagonal to make 4 triangles.

#### Fabric L (3762-67 Pencil Dashes – Dk. Green), cut:

• (1) 4 <sup>7</sup>/<sub>8</sub>" x WOF strip, sub-cut (2) 4 <sup>7</sup>/<sub>8</sub>" squares. Cut each square across one diagonal to make 4 triangles.

#### Fabric M (3763-66 Triangles – Leaf Green), cut:

• (1) 4 7/8" x WOF strip, sub-cut (2) 4 7/8" squares. Cut each square across one diagonal to make 4 triangles.

#### Fabric N (3764-25 Paint Dabs – Dk. Purple), cut:

• (1) 4 7/8" x WOF strip, sub-cut (6) 4 7/8" squares. Cut each square across one diagonal to make 12 triangles.

#### Fabric O (3761-47 Circles – Peacock), cut:

• (1) 4 <sup>7</sup>/<sub>8</sub>" x WOF strip, sub-cut (6) 4 <sup>7</sup>/<sub>8</sub>" squares. Cut each square across one diagonal to make 12 triangles.

#### Fabric P (3761-57 Circles – Purple), cut:

• (1) 4 <sup>7</sup>/<sub>8</sub>" x WOF strip, sub-cut (2) 4 <sup>7</sup>/<sub>8</sub>" squares. Cut each square across one diagonal to make 4 triangles.