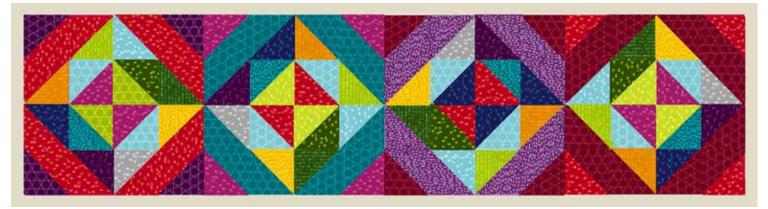

### **Additional Supplies Needed**

Batting 74" x 26" (Recommended: Air Lite<sup>®</sup> Color Me 100% Cotton) Piecing and sewing thread Quilting and sewing supplies

Quilt designed by Megan Downer Finished Quilt Size 66" x 18" Skill Level: Advanced Beginner